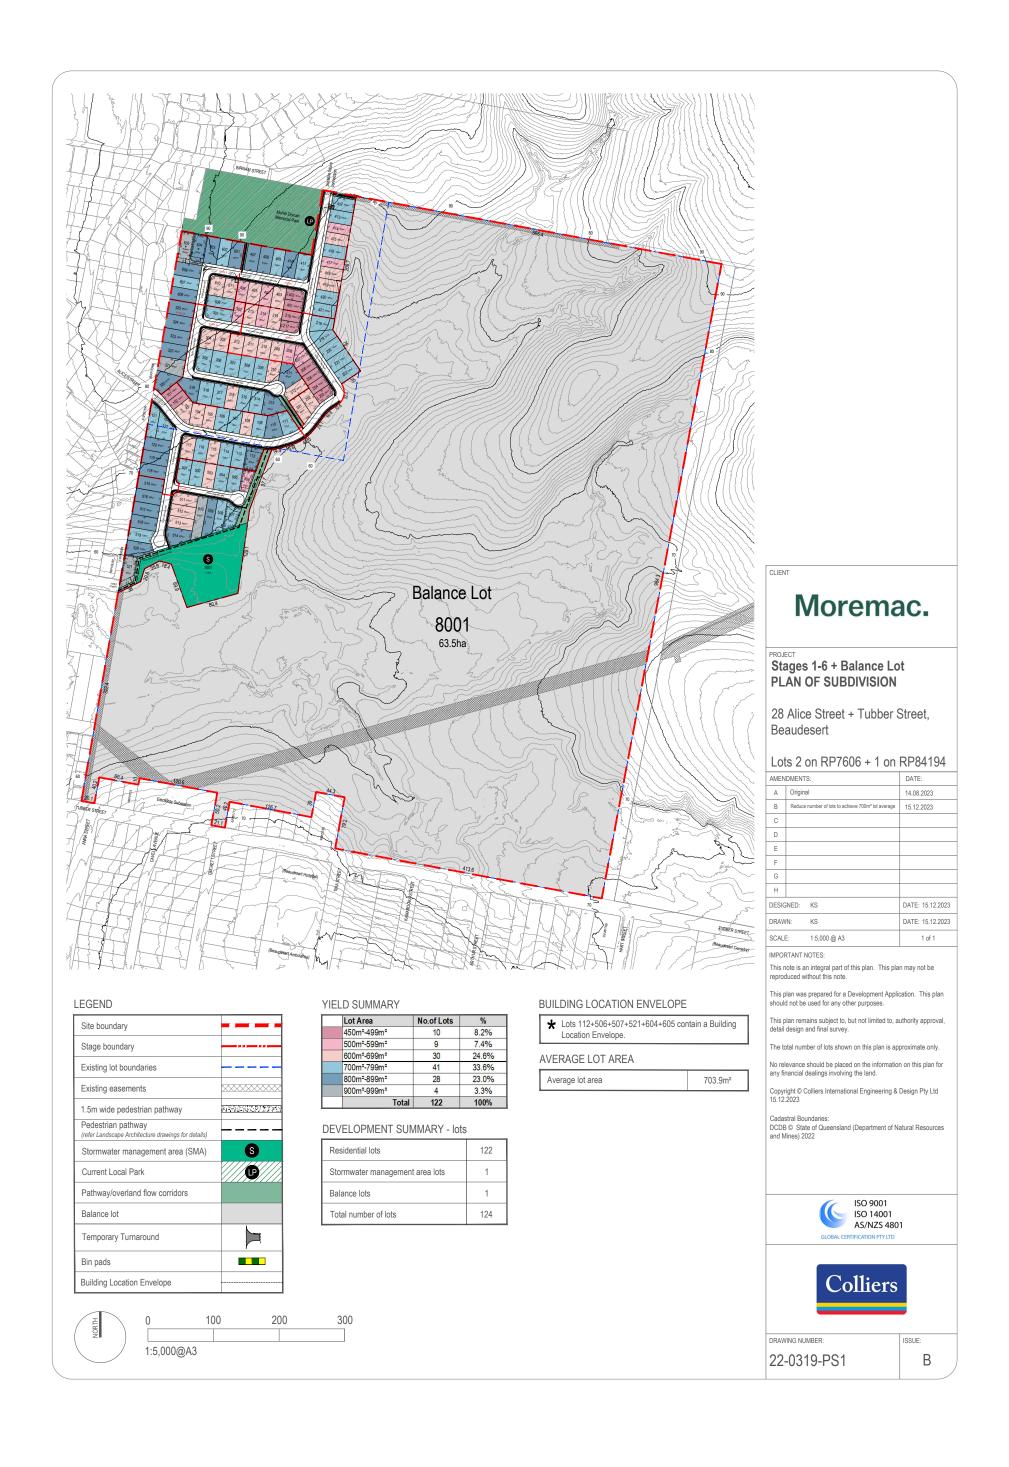

#### Report / Background

| Applicable Planning Scheme       | Scenic Rim Planning Scheme 2020      |
|----------------------------------|--------------------------------------|
|                                  | (as amended 30 June 2023)            |
| Applicant                        | Beaudesert Land Partners Pty Ltd     |
| Owner(s)                         | Mrs S R Fisher, Estate of C B Fisher |
| Site Address                     | 28 Alice Street, Beaudesert          |
| Real Property Description        | Lot 2 RP7606                         |
|                                  | Lot 1 RP84194                        |
| Site Area                        | 76.297 Ha                            |
| Relevant Zone and Precinct       | Low-Medium Density Residential Zone  |
| Proposal                         | Subdivision – Two Lots into 122 Lots |
| Assessment Level                 | Code                                 |
| Approval Type                    | Reconfiguring A Lot                  |
| Date Application Deemed Accepted | 4 October 2023                       |

#### **Proposal**

The application seeks an approval for a Development Permit for a Reconfiguring a Lot to undertake a subdivision of two lots into 122 residential lots, including the creation of new road, one drainage lot and one balance lot.

Figure 2 - Proposal Plan

The overall development area and yield analysis is shown in Figure 3, demonstrating that the minimum average lot size of 700m<sup>2</sup> is achieved (as prescribed for the Low Medium Density Zone Code) with a total yield of 122 Lots for a developable area of 8.5885 Ha.