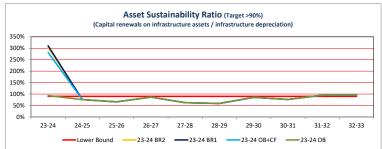

#### Strategic Risks

The following Level 1 and Level 2 (strategic) risks are relevant to the matters considered in this report:

SR41 Inadequate or lack of appropriately defined service Levels in place resulting in failure to deliver or meet appropriate expectations of stakeholders.