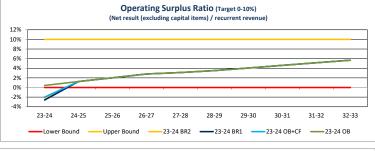

#### Strategic Risks

The following Level 1 and Level 2 (strategic) risks are relevant to the matters considered in this report:

SR41 Inadequate or lack of appropriately defined service Levels in place resulting in failure to deliver or meet appropriate expectations of stakeholders.