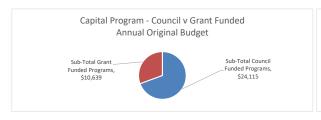

ded-COVID W4Q Works For Queensland Program       | \$0        | \$0      | \$0      | \$0      | \$0          | \$0       | \$0                 |
| Sub-Total Grant Funded Programs                           | \$20,459   | \$10,639 | \$76,273 | \$25,601 | \$19,713     | (\$5,888) | \$2,000             |
|                                                           |            |          |          |          |              |           |                     |

<sup>\*</sup> Beyond June 2024: Budgeted transactions not expected to be incurred until post 30 June 2024. These may include potential carry forward projects due to either being multi-year staged projects, deferred projects or where funds were planned to be received this financial year for a project to be commenced next financial year.





Page 7 of 11

# Financial performance and position



# 6. PROCEEDS FROM ASSET SALES

| For the Period Ending 31-Jan-2024 |          |          |         |              |          |                     |
|-----------------------------------|----------|----------|---------|--------------|----------|---------------------|
|                                   | Annual   | Annual   | YTD     | YTD          | YTD      | Beyond<br>June 2024 |
|                                   | Original | Revised  | Revised | Actual \$000 | Variance | Revised             |
|                                   | Budget   | Budget   | Budget  |              | \$000    | Budget              |
|                                   | \$000    | \$000    | \$000   |              |          | \$000               |
|