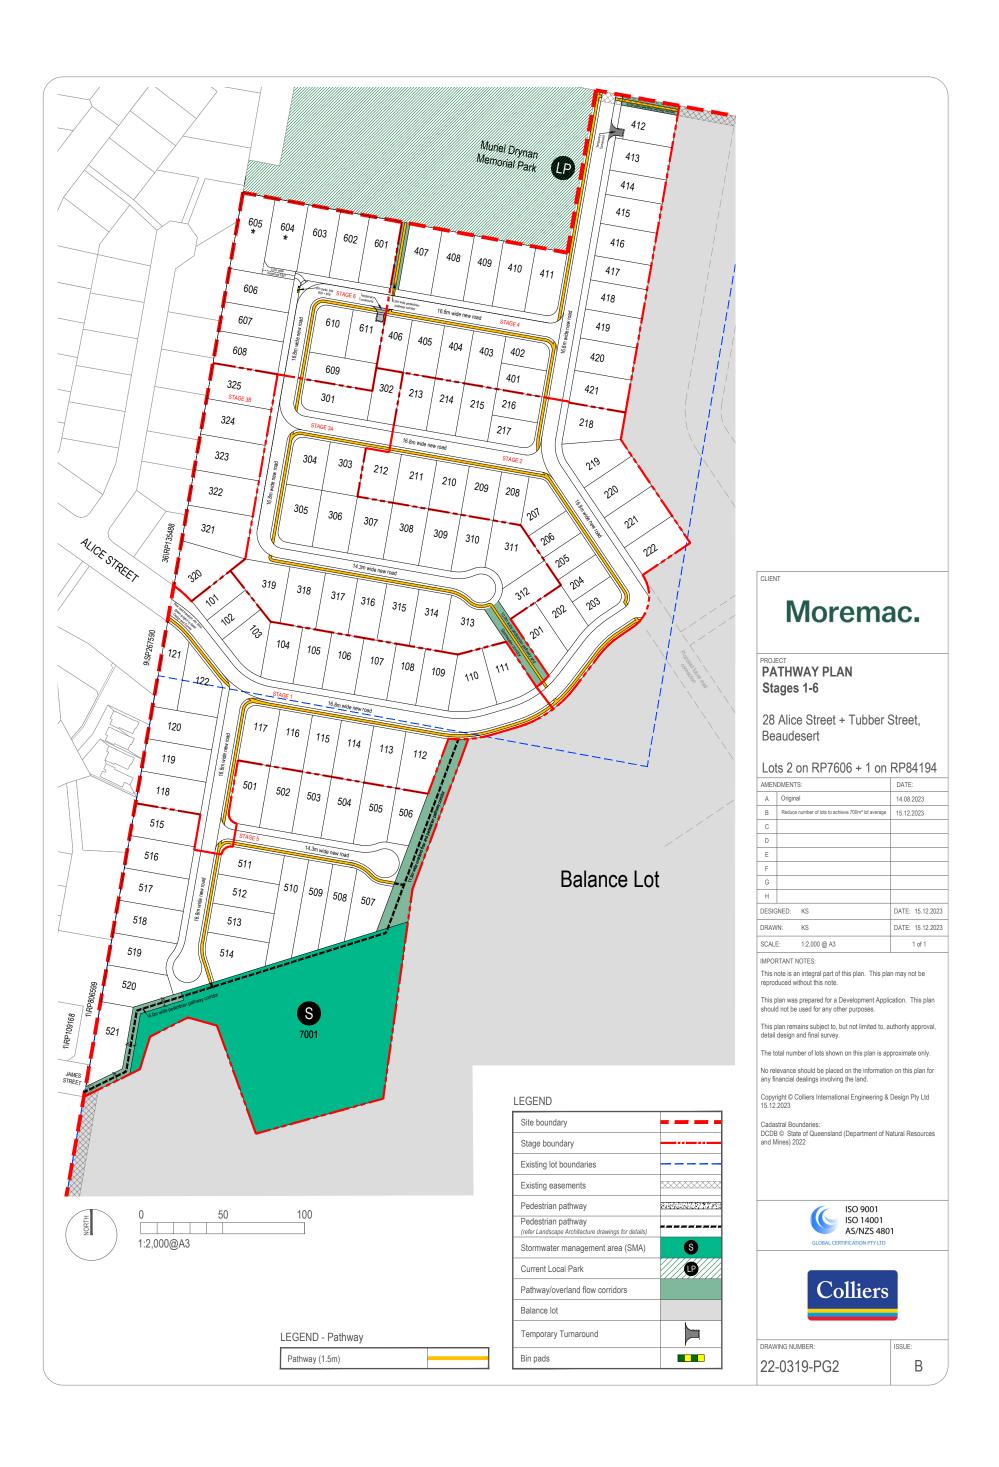

The submitted application is seeking approval for a Development Permit for Reconfiguring two Lots into 122 Lots, including open space and creation of new roads over six stages, on the subject land at 28 Alice Street, Beaudesert described as Lot 2 RP7606 and Lot 1 RP84194.

#### **Proposal**

The application seeks an approval for a Development Permit for a Reconfiguring a Lot to undertake a subdivision of two lots into 122 residential lots, including the creation of new road, one drainage lot and one balance lot.

The land subject to this application is shown in Figure 1 below and is located at 28 Alice Street, Beaudesert, legally described as Lot 2 RP7606 and Lot 1 RP84194.

Figure 1 – Locality mapping

The proposed residential subdivision consists of several stages with associated internal road network and open space as shown on Figure 2 below.

Figure 2 - Proposal Plan

The overall development area and yield analysis is shown in Figure 3, demonstrating that the minimum average lot size of 700m<sup>2</sup> is achieved (as prescribed for the Low Medium Density Zone Code) with a total yield of 122 Lots for a developable area of 8.5885 Ha.

#### Lot sizes

The proposed subdivision is located on the southern - western side of the subject site and will maintain primary vehicular access from Alice Street. Proposed Lot sizes range from 450m² to 1,000m². The proposed subdivision includes the creation of new road, with widths ranging from 14.3 to 16.8 metres wide, with development over six stages.

#### Roadworks and Drainage

The proposed internal road network will provide effective access to individual lots and will consist of two road types, provided in accordance with the Planning Scheme standards, a 16.8m wide 'Access Street' and 14.3m wide 'Access Place'. The proposed internal road types are considered appropriate for the estimated daily traffic volumes.

Pedestrian access will be provided via new pathways constructed within the verge of the proposed 'Access Streets' and 'Access Places', with a pathway extension in James Street that will ultimately connect the proposed development with the Beaudesert Town Centre. The Landscape Plans and Engineering Services Report also confirm that street trees and street lighting will be provided in accordance with Planning Scheme Policy 1 - Infrastructure Design.