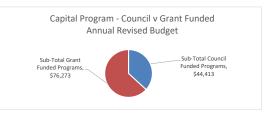

d-COVID W4Q Works For Queensland Program       | \$0        | \$0      | \$0      | \$0      | \$0          | \$0       | \$0                 |
| Sub-Total Grant Funded Programs                           | \$20,459   | \$10,639 | \$76,273 | \$25,601 | \$19,713     | (\$5,888) | \$2,000             |
|                                                           |            |          |          |          |              |           |                     |

<sup>\*</sup> Beyond June 2024: Budgeted transactions not expected to be incurred until post 30 June 2024. These may include potential carry forward projects due to either being multi-year staged projects, deferred projects or where funds were planned to be received this financial year for a project to be commenced next financial year.





Page 7 of 11

# Financial performance and position



# 6. PROCEEDS FROM ASSET SALES

| For the Period Ending 31-Jan-2024 |          |          |         |              |          |                     |
|-----------------------------------|----------|----------|---------|--------------|----------|---------------------|
|                                   | Annual   | Annual   | YTD     | YTD          | YTD      | Beyond<br>June 2024 |
|                                   | Original | Revised  | Revised | Actual \$000 | Variance | Revised             |
|                                   | Budget   | Budget   | Budget  |              | \$000    | Budget              |
|                                   | \$000    | \$000    | \$000   |              |          | \$000               |
| Pr