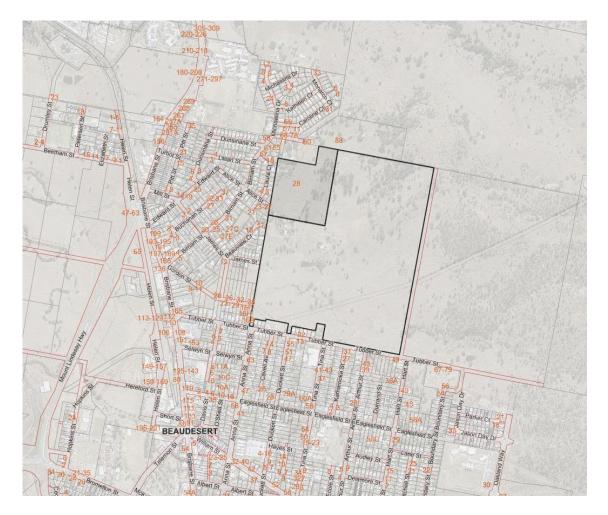

The land subject to this application is shown in Figure 1 below and is located at 28 Alice Street, Beaudesert, legally described as Lot 2 RP7606 and Lot 1 RP84194.

Figure 1 – Locality mapping

The proposed residential subdivision consists of several stages with associated internal road network and open space as shown on Figure 2 below.

#### **Local Government Area Division**

This report relates to Division 4.

The submitted application is seeking approval for a Development Permit for Reconfiguring two Lots into 122 Lots, including open space and creation of new roads over six stages, on the subject land at 28 Alice Street, Beaudesert described as Lot 2 RP7606 and Lot 1 RP84194.