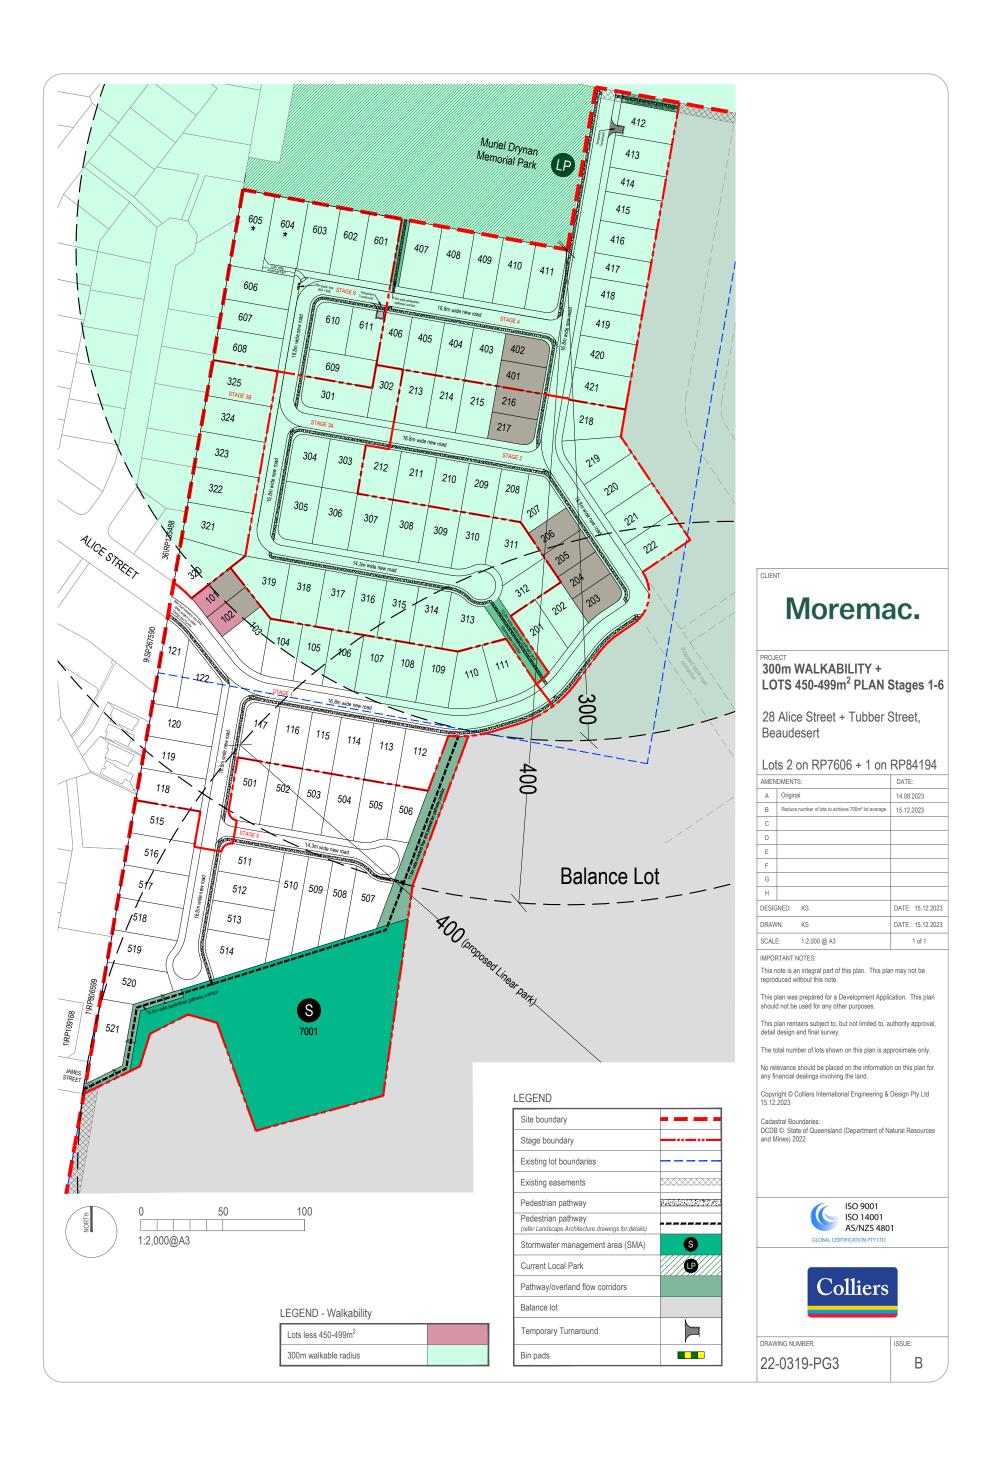

- directly adjoining Muriel Drynan Memorial Park to the north of the Site which features recreational facilities i.e. a playground, picnic shelters
- opposite Beaudesert Hospital on the corner of Tubber Street and Tina Street
- within 400m of Beaudesert State School (to the south)
- within 400m of retails uses along Brisbane Road (to the west)
- within 600m of Beaudesert Fair Shopping Centre (to the south)
- within 600m of Beaudesert State Preschool and Beaudesert State High School (to the northwest).