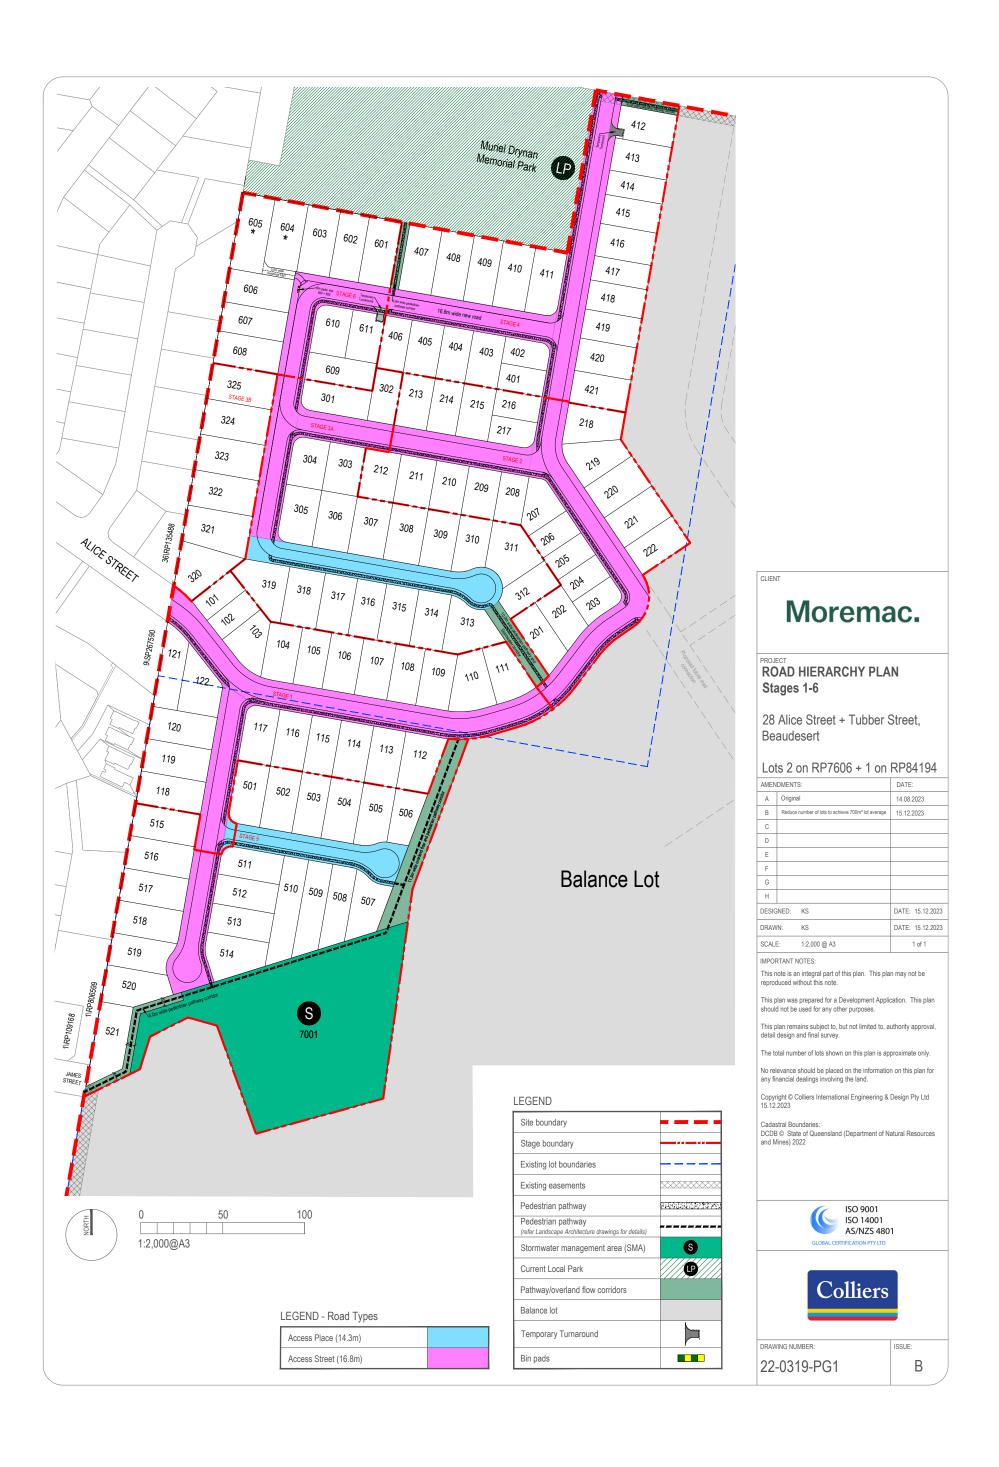

#### Lot sizes

The proposed subdivision is located on the southern - western side of the subject site and will maintain primary vehicular access from Alice Street. Proposed Lot sizes range from 450m² to 1,000m². The proposed subdivision includes the creation of new road, with widths ranging from 14.3 to 16.8 metres wide, with development over six stages.

#### Roadworks and Drainage

The proposed internal road network will provide effective access to individual lots and will consist of two road types, provided in accordance with the Planning Scheme standards, a 16.8m wide 'Access Street' and 14.3m wide 'Access Place'. The proposed internal road types are considered appropriate for the estimated daily traffic volumes.

Pedestrian access will be provided via new pathways constructed within the verge of the proposed 'Access Streets' and 'Access Places', with a pathway extension in James Street that will ultimately connect the proposed development with the Beaudesert Town Centre. The Landscape Plans and Engineering Services Report also confirm that street trees and street lighting will be provided in accordance with Planning Scheme Policy 1 - Infrastructure Design.