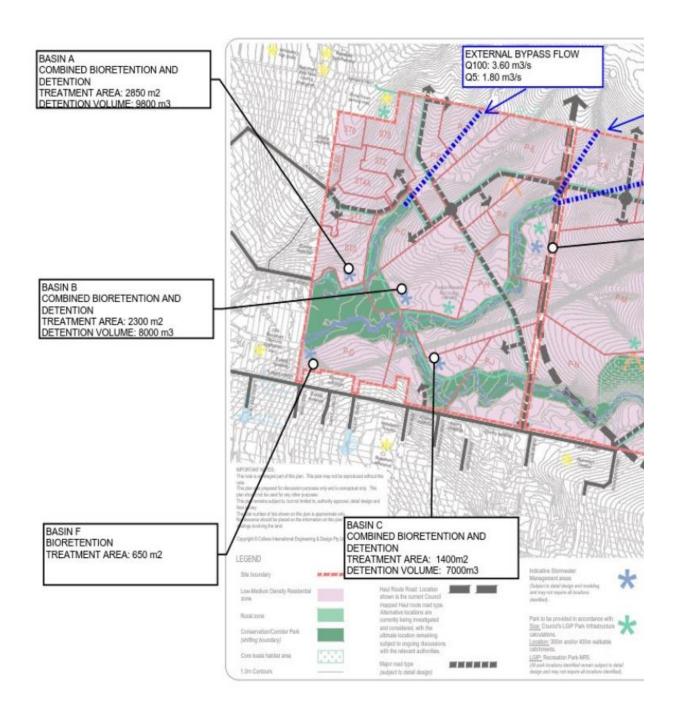

The proposed Stormwater Quality Management Strategy achieves the Scenic Rim Regional Council's and State Planning Policy's water quality objectives. To reduce the pollutant loads associated with the proposed development, a bioretention basin is designed in accordance with MUSIC Modelling Guidelines (2018) with a filter media area of 750m<sup>2</sup> proposed.

The proposed Stormwater Quantity Management incorporates detention basins that aligns with the Scenic Rim Regional Council's Planning Scheme Policy and Queensland Urban Drainage Manual objectives.

The site slopes from the north and eastern boundaries to the east and then exits out of the site to the south. The applicant advised that any external catchment flows will not be channelled through the proposed detention system but will be rerouted through catchment flows along natural streamlines. By allowing these flows to follow their natural course, the potential adverse impacts can be mitigated and will maintain the integrity of the local ecosystem.

The following stormwater management strategies are provided:

- Stormwater Quality Management bioretention basins with a combined filter media area of 750m² is proposed to meet water quality objectives.
- Stormwater Quantity Management a stormwater detention basin is proposed with 1% AEP Depth of 1.22m and Detention Volume of 3,619.7m<sup>3</sup>.

The legal point of discharge requirements will be met via discharging into the drainage reserve in the southwestern corner of the development, with no increased nuisance or adverse impacts to neighbouring properties. It is considered the discharge location satisfies the requirements of achieving a lawful point of discharge.