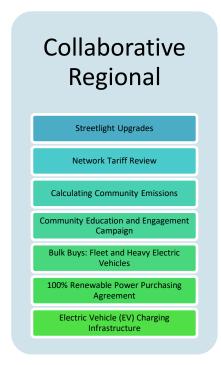

SEQCRA will work on three main areas: Projects, Knowledge Sharing and Advocacy. This work can deliver the following benefits for members and the region:

- cost savings and greater leverage;
- joint projects focussing on regional solutions;
- access to regional expertise and best practice;
- reduced duplication of effort;
- increased coherence across SEQ region;
- emissions reduction and adaptation;
- access to large grants and funding;
- project management support; and
- climate risk reduction.

The image below provides examples of collaborative projects and initiatives that could be facilitated through SEQRA.

Some projects will be delivered through central SEQCRA coordination with minimal member effort; others will require members' time through a shared delivery approach. External funding will be sought for some projects and members can opt out of projects they are not able to resource, or which don't align with their strategic direction.