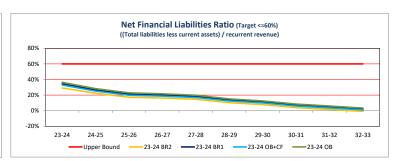

#### Strategic Risks

The following Level 1 and Level 2 (strategic) risks are relevant to the matters considered in this report:

SR41 Inadequate or lack of appropriately defined service Levels in place resulting in failure to deliver or meet appropriate expectations of stakeholders.