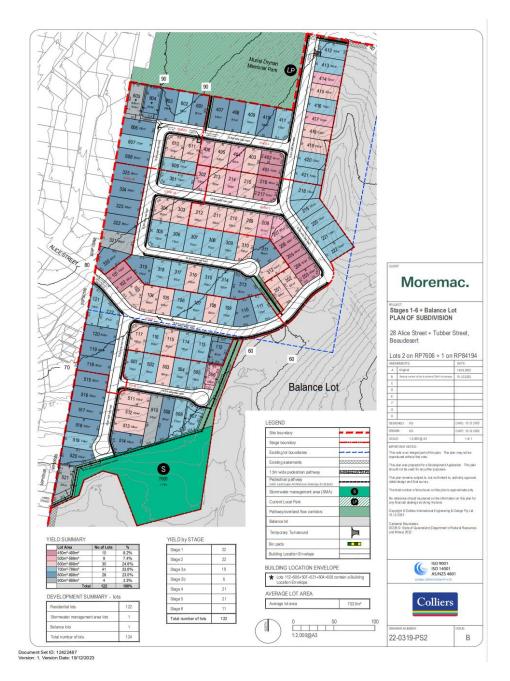

Figure 2 - Proposal Plan

The overall development area and yield analysis is shown in Figure 3, demonstrating that the minimum average lot size of 700m<sup>2</sup> is achieved (as prescribed for the Low Medium Density Zone Code) with a total yield of 122 Lots for a developable area of 8.5885 Ha.

|                    | St      | age 1     | Sta     | ge 2      | Stag    | ge 3a     | Sta     | ge 3b     | Sta     | ge 4      | Sta     | ge 5      | Sta     | ge 6      |                                     |                  |
|--------------------|---------|-----------|---------|-----------|---------|-----------|---------|-----------|---------|-----------|---------|-----------|---------|-----------|-------------------------------------|------------------|
|                    | Lot no. | Area (m²) |                                     |                  |
|                    | 101     | 450       | 201     | 699       | 301     | 754       | 320     | 847       | 401     | 450       | 501     | 752       | 601     | 821       |                                     |                  |
|                    | 102     | 450       | 202     | 621       | 302     | 536       | 321     | 966       | 402     | 451       | 502     | 760       | 602     | 742       |                                     |                  |
|                    | 103     | 657       | 203     | 459       | 303     | 660       | 322     | 880       | 403     | 650       | 503     | 684       | 603     | 828       |                                     |                  |
|                    | 104     | 698       | 204     | 450       | 304     | 652       | 323     | 880       | 404     | 585       | 504     | 760       | 604     | 853       |                                     |                  |
|                    | 105     | 630       | 205     | 450       | 305     | 762       | 324     | 880       | 405     | 650       | 505     | 729       | 605     | 1000      | (936m <sup>2</sup> /10 <sup>4</sup> | 10m²) Hatchet lo |
|                    | 106     | 700       | 206     | 450       | 306     | 770       | 325     | 880       | 406     | 536       | 506     | 554       | 606     | 820       |                                     |                  |
|                    | 107     | 700       | 207     | 583       | 307     | 770       |         |           | 407     | 816       | 507     | 739       | 607     | 720       |                                     |                  |
|                    | 108     | 630       | 208     | 511       | 308     | 770       |         |           | 408     | 812       | 508     | 737       | 608     | 800       |                                     |                  |
|                    | 109     | 700       | 209     | 600       | 309     | 700       |         |           | 409     | 728       | 509     | 854       | 609     | 701       |                                     |                  |
|                    | 110     | 812       | 210     | 600       | 310     | 650       |         |           | 410     | 805       | 510     | 970       | 610     | 646       |                                     |                  |
|                    | 111     | 724       | 211     | 660       | 311     | 894       |         |           | 411     | 776       | 511     | 676       | 611     | 600       |                                     |                  |
|                    | 112     | 803       | 212     | 660       | 312     | 647       |         |           | 412     | 703       | 512     | 684       |         |           |                                     |                  |
|                    | 113     | 700       | 213     | 650       | 313     | 843       |         |           | 413     | 700       | 513     | 684       |         |           |                                     |                  |
|                    | 114     | 700       | 214     | 586       | 314     | 703       |         |           | 414     | 525       | 514     | 820       |         |           |                                     |                  |
|                    | 115     | 630       | 215     | 650       | 315     | 700       |         |           | 415     | 630       | 515     | 800       |         |           |                                     |                  |
|                    | 116     | 700       | 216     | 450       | 316     | 630       |         |           | 416     | 700       | 516     | 800       |         |           |                                     |                  |
|                    | 117     | 692       | 217     | 451       | 317     | 700       |         |           | 417     | 525       | 517     | 800       |         |           |                                     |                  |
|                    | 118     | 800       | 218     | 743       | 318     | 770       |         |           | 418     | 630       | 518     | 803       |         |           |                                     |                  |
|                    | 119     | 800       | 219     | 747       | 319     | 815       |         |           | 419     | 630       | 519     | 738       |         |           |                                     |                  |
|                    | 120     | 800       | 220     | 770       |         |           |         |           | 420     | 700       | 520     | 810       |         |           |                                     |                  |
|                    | 121     | 719       | 221     | 770       |         |           |         |           | 421     | 700       | 521     | 907       |         |           |                                     |                  |
|                    | 122     | 777       | 222     | 700       |         |           |         |           |         |           |         |           |         |           |                                     |                  |
| To                 | tal 22  | 15272     | 22      | 13260     | 19      | 13726     | 6       | 5333      | 21      | 13702     | 21      | 16061     | 11      | 8531      |                                     |                  |
| Total number of I  | ots     |           |         |           |         |           | 1       | 22        |         |           |         |           |         |           |                                     |                  |
| Total area (       | m²)     | 2) 85885  |         |           |         |           |         |           |         |           |         |           |         |           |                                     |                  |
| Average lot area ( | m²)     | 703.98    |         |           |         |           |         |           |         |           |         |           |         |           |                                     |                  |

Figure 3 - Minimum average lot size analysis

#### Lot sizes

The proposed subdivision is located on the southern - western side of the subject site and will maintain primary vehicular access from Alice Street. Proposed Lot sizes range from 450m² to 1,000m². The proposed subdivision includes the creation of new road, with widths ranging from 14.3 to 16.8 metres wide, with development over six stages.

#### Roadworks and Drainage

The proposed internal road network will provide effective access to individual lots and will consist of two road types, provided in accordance with the Planning Scheme standards, a 16.8m wide 'Access Street' and 14.3m wide 'Access Place'. The proposed internal road types are considered appropriate for the estimated daily traffic volumes.