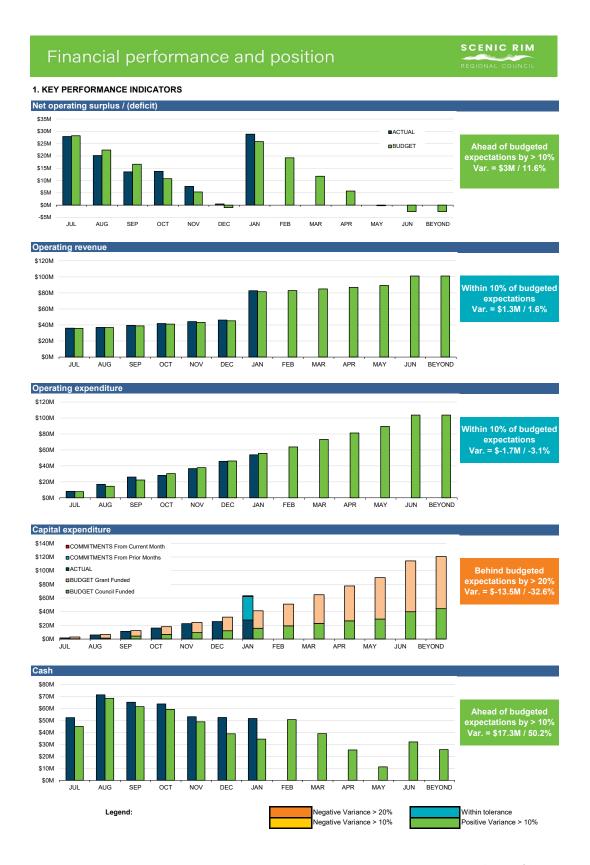

. Refer Note 4 (Page 6 of 11) for more detail.

#### Capital expenditure: \$13.454 million 33% lower than budgeted expectations

• Refer to Note 5 (Page 7 of 11) for more detail.

#### Capital revenue: \$1.141 million 6.6% lower than budgeted expectations

- Infrastructure charges \$2.403 million higher than anticipated.
- Refer to Note 5 (Page 8 of 11) for more detail.

#### Statement of financial position

- Cash and investments: \$17.271 million 50% higher than budgeted expectations largely due to higher than anticipated operating surplus, lower capital expenditure, lower capital revenue and movements in receivables and payables.
- Other Current Liabilities: \$1.984 million higher than budget due largely to timing with payment of the Queensland Emergency Management Levy.

Page 1 of 11



Page 2 of 11

#### 2. STATEMENT OF COMPREHENSIVE INCOME STATEMENT OF COMPREHENSIVE INCOME For the Period Ending 31-Jan-2024 Annual Annual YTD Original Revised Revised Actual \$000 Budget Budget Budget \$000 \$000 \$000 \$000 Operating revenue (\$221) Note 1 Rates and utility charges \$69.880 \$69,705 \$69,605 \$69,384 Discounts and pensioner remissions (\$2,024)(\$2,024)(\$1,266) (\$1,220)\$46 Fees and charges Note 2 \$7,148 \$7,148 \$3,943 \$4,694 \$750 Interest received \$3,199 \$3,539 \$2,070 \$2,427 \$357 Recoverable works \$6,340 \$6,402 \$2,884 \$3,329 \$444 Grants, subsidies, contributions and donations \$5,843 \$8,677 \$1,376 \$1,514 \$138 Share of profit from associates \$2,510 \$2,510 \$0 \$0 \$0 Other revenues Note 3 \$5,102 \$5,092 \$2,886 \$2,636 (\$250) \$1,264 Total Operat