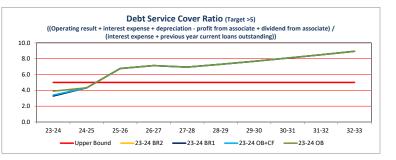

| 1.5                             | 1.7                             | 1.9       | 1.9       | 2.0       | 2.1            | 2.2                       | 2.2             | 2.3       | 2.3       | 2.4       |
| Debt Service Cover Ratio (Target > 5)  ((Operating result + interest expense + depreciation - profit from associate + dividend from associate) / (interest expense + previous year current loans outstanding)) | 3.9                             | 3.4                              | 3.3                             | 3.4                             | 4.3       | 6.8       | 7.1       | 6.9            | 7.3                       | 7.7             | 8.1       | 8.5       | 8.9       |

Page 21 of 24

Item 11.7 - Attachment 1 Page 111

Ordinary Meeting Agenda 28 February 2024













Page 22 of 24

Item 11.7 - Attachment 1 Page 112

# OTHER INFORMATION

Page 23 of 24

Ordinary Meeting Agenda

# Scenic Rim Regional Council Budgeted Financial Statements

| ESTIMATED ACTIVITY STATEMENT                  | Original<br>Budget<br>2023-2024<br>\$'000 | Orig Budget +<br>CF<br>2023-2024<br>\$'000 | Budget<br>Review 1<br>2023-2024<br>\$'000 | Budget<br>Review 2<br>2023-2024<br>\$'000 | Forecast<br>2024-2025<br>\$'000 | Forecast<br>2025-2026<br>\$'000 |
|-----------------------------------------------|-------------------------------------------|--------------------------------------------|-------------------------------------------|-------------------------------------------|---------------------------------|---------------------------------|
| ROADS ACTIVITY