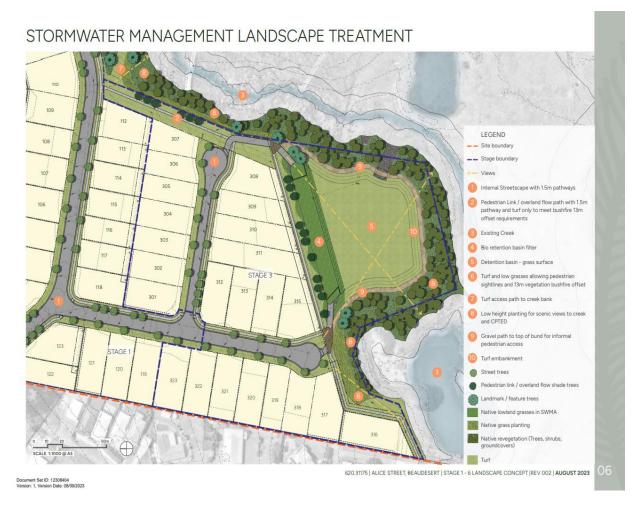

The detailed drawings will be subject to a subsequent Operational Works application.

Stormwater Drainage - Quality & Quantity Management

The Stormwater Management Plan Report by Colliers examines the quality of stormwater, including the sources of pollution and their effects on the environment and water bodies. The report investigates the quantity of stormwater and ensure that non-worsening is achieved.

The proposed Stormwater Quality Management Strategy achieves the Scenic Rim Regional Council's and State Planning Policy's water quality objectives. To reduce the pollutant loads associated with the proposed development, a bioretention basin is designed in accordance with MUSIC Modelling Guidelines (2018) with a filter media area of 750m<sup>2</sup> proposed.

The proposed Stormwater Quantity Management incorporates detention basins that aligns with the Scenic Rim Regional Council's Planning Scheme Policy and Queensland Urban Drainage Manual objectives.

The site slopes from the north and eastern boundaries to the east and then exits out of the site to the south. The applicant advised that any external catchment flows will not be channelled through the proposed detention system but will be rerouted through catchment flows along natural streamlines. By allowing these flows to follow their natural course, the potential adverse impacts can be mitigated and will maintain the integrity of the local ecosystem.

The following stormwater management strategies are provided:

- Stormwater Quality Management bioretention basins with a combined filter media area of 750m² is proposed to meet water quality objectives.
- Stormwater Quantity Management a stormwater detention basin is proposed with 1% AEP Depth of 1.22m and Detention Volume of 3,619.7m<sup>3</sup>.

The legal point of discharge requirements will be met via discharging into the drainage reserve in the southwestern corner of the development, with no increased nuisance or adverse impacts to neighbouring properties. It is considered the discharge location satisfies the requirements of achieving a lawful point of discharge.