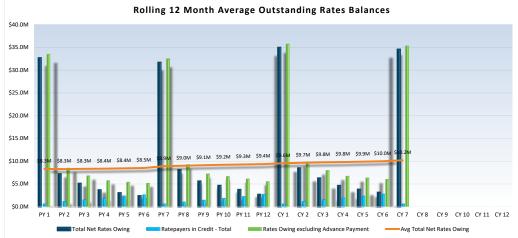

Rim Moreton QLD \$M \$M \$M \$M Council Expenditure 01 July 2016 to 30 June 2023 \$143.4 \$42.4 \$262.7 \$43.1 \$493.9 Council Expenditure 01 July 2022 to 31 January 2023 \$56.0 \$16.1 \$6.1 \$30.1 \$0.1 \$3.6

#### HARDSHIP APPLICATIONS COVID Bushfires Financial Drought Flood 2022-2023 Applications Approved 0 0 2023-2024 Current Month Applications Sent (excludes direct download from website) 0 2 0 0 Applications Received 0 0 0 0 0 Applications Approved 0 0 0 0 0 Applications Currently Under Review 0 0 0 0 0 Applications Ineligible / Withdrawn 0 0 0 0 0

\$17.8

\$2.3

\$29.4

\$0.5

\$3.9

\$53.9

#### 10. DEBTORS **OUTSTANDING RATES DEBTORS** \$40.0M \$35.0M \$30.0M \$30.0M \$25.0M \$25.0M \$20.0M \$20.0M \$10.0M \$10.0M 11 RAISED THIS YR RAISED PR YR RAISED 1 YR AGO RAISED 2 YRS + AGO



Page 10 of 11

#### OUTSTANDING RATES DEBTORS CONTINUED Rates Debtors by Category 3% 3% Ageing of Rates Debtors = FIRE LEVY 11% RAISED THIS YR RAISED PR YR ■ PLANNING - INFRASTRUCTURE CHARGES RAISED 1 YR AGO = RAISED 2 YRS + AGO ■ COMM INFRASTRUCTURE LEVY ■ WASTE DISPOSAL LEVY **Outstanding Rates Debtors by Category** As at 31-Jan-2024 As at 31-Jan-2023 Total Levy Current Total Levy \$'000 \$'000 \$'000 \$'000 Fire Levy Waste Collection \$1.611 \$1.546 \$1,419 \$1,382 \$3.880 \$3,493 \$3 495 \$3,177 \$24,307 \$21,757 \$22,536 General Rates \$20,364 Planning - Infrastructure Charges \$40 \$41 \$0 \$128 \$112 \$123 \$111 Rural Fire Community Infrastructure Levy \$5,007 \$4,487 \$4,447 \$4,035 Waste Disposal Levy \$317 \$281 \$282 \$255 Total rates debtors outstanding \$35,289 \$31,549 \$32