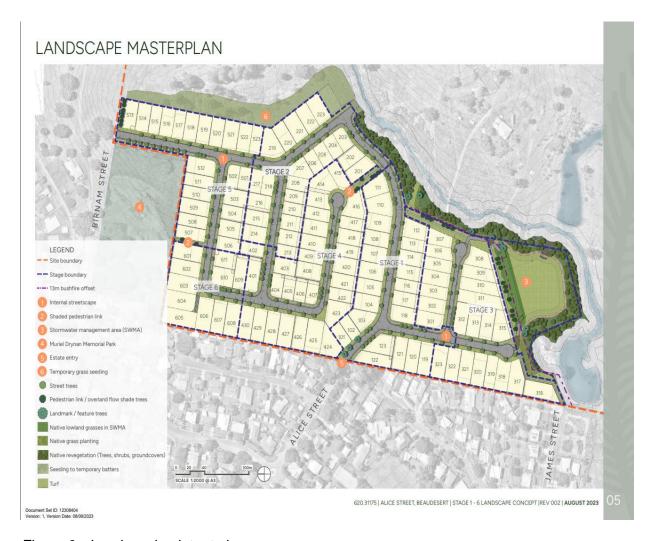

The land subject to this application is shown in Figure 1 below and is located at 28 Alice Street, Beaudesert, legally described as Lot 2 RP7606 and Lot 1 RP84194.

Figure 1 – Locality mapping

The proposed residential subdivision consists of several stages with associated internal road network and open space as shown on Figure 2 below.

Figure 2 - Proposal Plan

The overall development area and yield analysis is shown in Figure 3, demonstrating that the minimum average lot size of 700m<sup>2</sup> is achieved (as prescribed for the Low Medium Density Zone Code) with a total yield of 122 Lots for a developable area of 8.5885 Ha.

#### Lot sizes

The proposed subdivision is located on the southern - western side of the subject site and will maintain primary vehicular access from Alice Street. Proposed Lot sizes range from 450m² to 1,000m². The proposed subdivision includes the creation of new road, with widths ranging from 14.3 to 16.8 metres wide, with development over six stages.

Pedestrian access will be provided via new pathways constructed within the verge of the proposed 'Access Streets' and 'Access Places', with a pathway extension in James Street that will ultimately connect the proposed development with the Beaudesert Town Centre. The Landscape Plans and Engineering Services Report also confirm that street trees and street lighting will be provided in accordance with Planning Scheme Policy 1 - Infrastructure Design.