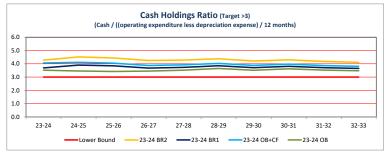

#### Strategic Risks

The following Level 1 and Level 2 (strategic) risks are relevant to the matters considered in this report:

SR41 Inadequate or lack of appropriately defined service Levels in place resulting in failure to deliver or meet appropriate expectations of stakeholders.