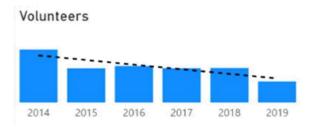

capability of organisations within the Active Industry including financial health and workforce capability.

What innovations can be implemented to reduce operating costs, increase revenue, or find efficiencies to reduce volunteer burden for the Active Industry?

Queensland's Active Industry is facing various financial and workforce challenges at all levels from grassroots to professional and elite sports, including:

- declining revenue streams
- continuing and increasing expenditure
- increased costs due to COVID-19 restrictions and adaptability, for example cost to resume activities and meet hygiene cleaning requirements
- declining workforce retention (paid staff and volunteers).

Source: Department of Tourism, Innovation and Sport, Community Sport and Recreation Survey report 2020.



Source: Department of Tourism, Innovation and Sport, State Development Program Participation Data (self-reported from Sport and Recreation State Level Organisations where data provided)

Implementing innovative solutions can contribute to addressing these challenges. For example, digital and automation strategies may help to improve workforce engagement (paid and volunteer) and help to alleviate administrative burden on clubs, leading to increased attraction and retention. Innovative solutions can also help to improve operational efficiencies that lead to reduced operating costs, or to access new commercialisation opportunities that increase or diversify revenue streams. A shift in thinking presents opportunities to achieve a thriving and resilient active industry, capable of appropriate