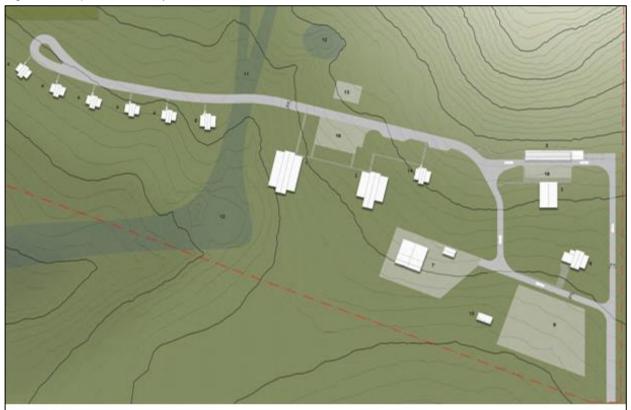

ravan sites and associated amenities;
- Solar power infrastructure; and
- Formalised driveway throughout along with additional carparking and vehicular / pedestrian access between the buildings and activity areas.

The EAR has been prepared to provide details of the proposal and an assessment of the social, economic and environmental impacts of the development; as well as the identification of mitigation measures. The EAR is supported by the following documents:

- Ecological Assessment
- Environmental Amenity Assessment
- Traffic Assessment
- Water and Wastewater Assessment
- Noise Impact Assessment
- Cultural Heritage Assessment
- Architectural Plans and Site Plan
- Reconfiguration Plan
- Stormwater Management Assessment
- Bushfire Hazard Assessment

Figure 2: Proposed Site Layout Plan



#### LEGEND

- Main Building
  Group Meeting Room
  - Reception
     Back Office

  - Managers Office
  - Consultant Rooms
  - Staff Room / Kitchen
  - · Deck Amenities
- Dining Building Kitchen

  - Dining
  - Recreation Room
    - Deck
    - Amenities
- Laundry / Gym / Store
- Cabins (5)
- PWD Cabin (1) 5.
- Caretaker / Site Manager Residence

- Horse Arena Area (existing)
- Garage / Workshop / Refuse Room
- 9. Caravan Park - 5 Sites (Details tbc)
- 10. Amenities Block
- Overland Flow 11.
- 12. Dams
- 13. Potential Outdoor Session Building Area (Details tbc)
- 14. Staff Cabin (1 x 3 Bedroom)
- 15. Solar Farm
- Areas for Car Parking (Details tbc) 16.

### ROAD WAY

Final road alignment to be on basis of minimising tree removal.

## Planning Considerations

• Pursuant to the *Scenic Rim