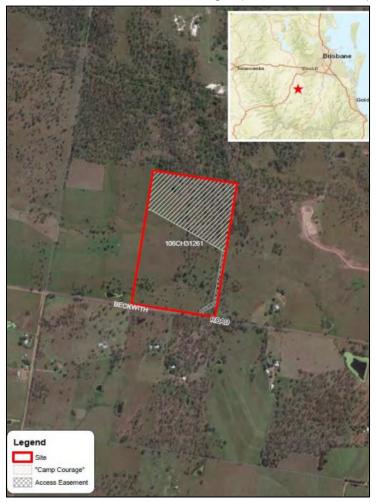

Reconfiguration of the existing 32.37 hectare lot into two lots and the establishment of an access easement along the eastern boundary to Beckwith Road; and
- Establishment of the Camp Courage rehabilitation facility on the new 12.86 hectare northern lot (known as 'Lease A', refer Figure 1 for further details).

In accordance with the *Planning Regulation 2017*, Schedule 5, Part 2 the proposed uses are defined as infrastructure being:

- Item 3 community and cultural facilities, including community centres, galleries, libraries and meeting halls; and
- Item 12 hospitals and health care services.

It should be noted that the MID will only apply to 'Lease A' (the new northern lot) and the access handle only.

Figure 1: The Subject Site - Beckwith Road, Limestone Ridges (Lot 106 on CH31261)



## The Submission

Upon review and consideration of the proposed MID and supporting Environmental Assessment Report (EAR), Council's Strategic Planning team have prepared a formal submission advising that it has no objection to the MID.

As advised in the EAR, the proposed designation is being undertaken to deliver essential social infrastructure, being a purpose-built rural retreat providing live-in rehabilitation, health and therapy support programs for military and first responder personnel, past and present.

Council officers consider the proposed development to be an important community facility which will play a valuable role in providing comprehensive health and well-being services and treatments for veterans, military personnel and first responders who are suffering and strugglin