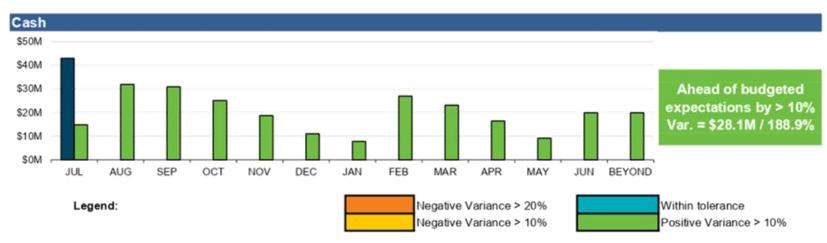

#### **Budget / Financial Implications**

Other than those already reported separately to Council, the majority of the capital budgets at program level remain unchanged relating to those projects originally in the 2021-2022 budget. Although provided within the attachment, any identified budget carry forwards are indicative and are still subject to final review, change and future endorsement of Council. The carryover amounts identified are indicative of the projected carryover requests and may change. A separate report will be provided to a future Ordinary Meeting, that will provide the proposed carryover amounts for Council consideration and approval.

Some projects have seen impacts to ongoing costs as a result of rework and lost time due to wet weather and rising material prices. The most significant of these being the Beaudesert Enterprise Precinct which will see further cost overruns; the site has experienced continued wet weather impacts for almost 205 days and more than 3,300mm of rain resulting in continued re-work of previously completed stages. Rework has also been required to the earthworks and the new cell liner in the new cell construction project due to impacts from the recent weather conditions, which has led to increased costs.

Other projects have seen slight overruns however some of these costs will be recuperated via claims to the Queensland Reconstruction Authority under the Queensland and Australian Government Disaster Relief Funding Arrangements. A number of projects are likely to receive restoration support as a result of claimable weather event related impacts for expenditure which was incurred - or for events which occurred - after the March budget review.