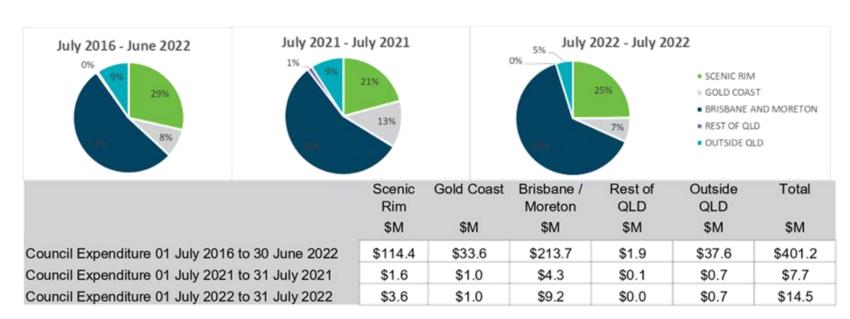

STIMATE OF RESTRICTED CASH                           |          |
|-------------------------------------------------------|----------|
| EXTERNAL RESTRICTIONS                                 | \$'000   |
| Loan draw down but not yet expended                   | \$12,059 |
| Operating grant funding received but not yet expended | \$2,374  |
| Capital grant funding received but not yet expended   | \$6,993  |
| Domestic waste levy refund received in advance        | \$6,249  |
| Cash held in trust account                            | \$2,891  |
| Total estimated restricted cash                       | \$30,566 |

Page 9 of 11

Ordinary Meeting Agenda 6 September 2022

## Financial performance and position



Page 10 of 11

#### 9. ADDITIONAL INFORMATION

### COUNCIL EXPENDITURE BY LOCATION



#### HARDSHIP APPLICATIONS

|                                                            | Financial | COVID | Drought | Bushfires | Flood |
|------------------------------------------------------------|-----------|-------|---------|-----------|-------|
| 2021-2022 Applications Approved<br>2022-2023 Current Month | 3         | 0     | 0       | 1         | 0     |
| Applications Sent (excludes direct download from website)  | 2         | 0     | 0       | 0         | 1     |
| Applications Received                                      | 0         | 0     | 0       | 0         | 0     |
| Applications Approved                                      | 2         | 0     | 0       | 0         | 0     |
| Applications Currently Under Review                        | 4         | 0     | 0       |