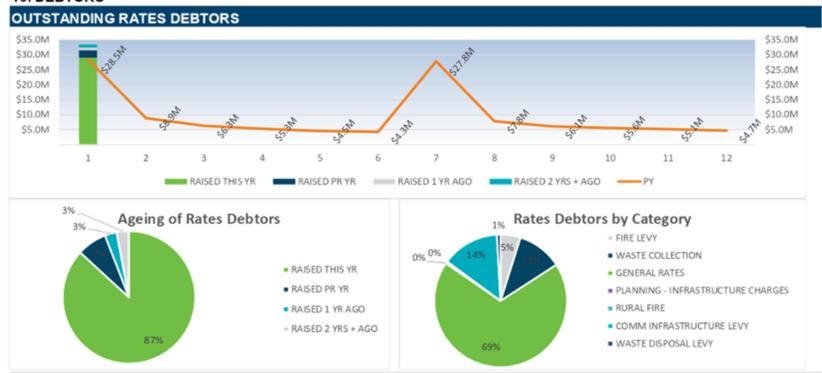

-------------------------------------------------|-----------|-------|---------|-----------|-------|
| 2021-2022 Applications Approved<br>2022-2023 Current Month | 3         | 0     | 0       | 1         | 0     |
| Applications Sent (excludes direct download from website)  | 2         | 0     | 0       | 0         | 1     |
| Applications Received                                      | 0         | 0     | 0       | 0         | 0     |
| Applications Approved                                      | 2         | 0     | 0       | 0         | 0     |
| Applications Currently Under Review                        | 4         | 0     | 0       | 0         | 2     |
| Applications Ineligible / Withdrawn                        | 0         | 0     | 0       | 0         | 0     |



#### 10. DEBTORS



| Outstanding Rates Debtors by Category | As at 31-Jul-2022 |          | As at 31-Jul-2021 |          |
|---------------------------------------|-------------------|----------|-------------------|----------|
|                                       | Total Levy        | Current  | Total Levy        | Current  |
|                                       | \$'000            | Levy     | \$'000            | Levy     |
|                                       |                   | \$'000   |                   | \$'000   |
| Fire Levy                             | \$1,594           | \$1,351  | \$1,388           | \$1,178  |
| Waste Collection                      | \$3,595           | \$3,158  | \$2,875           | \$2,531  |
| General Rates                         | \$23,229          | \$20,171