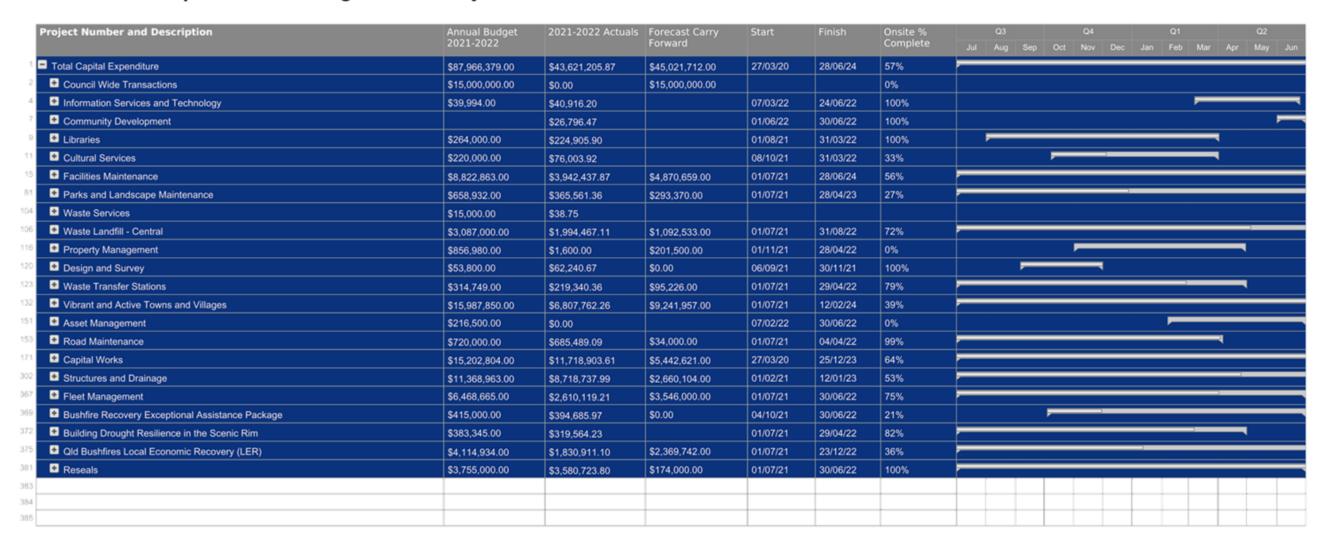

#### **Executive Summary**

The delivery of Council's Infrastructure Capital Works Program supports Council's investment in community infrastructure. An overview of the delivery status of the 2021-2022 Capital Works Program as at 30 June 2022 is provided.

#### Report / Background

Throughout 2021-2022 Council continued to invest in the renewal and rehabilitation of the region's infrastructure through the delivery of Council's Infrastructure Capital Works Program. The attached document details the status of Council's 2021-2022 Program, updated as at 30 June 2022.

The format presented is an extract from a wider operational data set utilised by staff for planning and delivery analysis and reporting. Where deviation of project scope, cost or program has occurred an exceptions note is provided under each applicable asset function heading within this report.

#### Conclusion

Details of the final delivery status of Council's 2021-2022 Infrastructure Capital Works Program has been provided for information purposes.

### Infrastructure Capital Works Program Delivery

## Infrastructure Capital Works Program Delivery

# smartsheet

| Project Number and Description                                         | Annual Budget                | 2021-2022 Actuals            | Forecast Carry  | Start    | Finish   | Onsite % | Q3 Q4 Q1 Q2                                     |
|------------------------------------------------------------------------|------------------------------|------------------------------|-----------------|----------|----------|----------|-------------------------------------------------|
|                                                                        | 2021-2022                    | Edgi zdzi rictudis           | Forward         | Stort    |          | Complete | Jul Aug Sep Oct Nov Dec Jan Feb Mar Apr May Jun |
| ■ Total Capital Expenditure                                            | \$87,966,379.00              | \$43,621,205.87              | \$45,021,712.00 | 27/03/20 | 28/06/24 | 57%      |                                                 |
| Council Wide Transactions                                              | \$15,000,000.00              | \$0.00                       | \$15,000,000.00 |          |          | 0%       |                                                 |
| 9001503 Additional Capital Projects (\$15m loan funded)                | \$15,000,000.00              | \$0.00                       | \$15,000,000.00 |          |          | 0%       |                                                 |
| ■ Information Services and Technology                                  | \$39,994.00                  | \$40,916.20                  |                 | 07/03/22 | 24/06/22 | 100%     |                                                 |
| 9001540 Scanner                                                        | \$23,000.00                  | \$23,850.00                  |                 | 07/03/22 | 24/06/22 | 100%     |                                                 |
| 9001541 Wide Format Printer                                            | \$16,994.00                  | \$17,066.20                  |                 | 07/03/22 | 29/03/22 | 100%     |                                                 |
| Community Development                                                  | \$10,551.50                  |                              |                 | 01/06/22 | 30/06/22 | 100%     |                                                 |
| Electronic Double Sided LED Sign Rathdowney                            |                              | \$26,796.47<br>\$26,796.47   |                 | 01/06/22 | 30/06/22 | 100%     |                                                 |
| Libraries                                                              | \$264,000,00                 |                              |                 |          |          |          |                                                 |
| 9006810 Books and Related Materials - Grant Expenditure                | \$264,000.00<br>\$264,000.00 | \$224,905.90<br>\$224,905.90 |                 | 01/08/21 | 31/03/22 | 100%     |                                                 |
| Cultural Services                                                      | 200000000000                 |                              |                 |          |          |          |                                                 |
|                                                                        | \$220,000.00                 | \$76,003.92                  |                 | 08/10/21 | 31/03/22 | 33%      |                                                 |
| 9000976 Scenic Rim Story Maker Project                                 | \$114,000.00                 | \$75,103.92                  | ATE 000 00      | 08/10/21 | 31/03/22 | 80%      |                                                 |
| 9001513 Town Entry Public Artwork - Story Marker Project               | \$75,000.00                  | \$0.00                       | \$75,000.00     | 08/10/21 | 31/03/22 | 10%      |                                                 |
| 9001514 Beaudesert Laneway Mural Project - Story Marker Project        | \$31,000.00                  | \$900.00                     | \$30,100.00     | 08/10/21 | 31/03/22 | 10%      |                                                 |
| Facilities Maintenance                                                 | \$8,822,863.00               | \$3,942,437.87               | \$4,870,659.00  | 01/07/21 | 28/06/24 | 56%      |                                                 |
| Grant Funded-Mass Action Rest Area Upgrade Program                     | \$412,313.00                 | \$21,860.00                  | \$390,453.00    |          |          | 0%       |                                                 |
| 9001626 - Middle Park-Road drainage, carpark, linemarking, picnic shel | \$100,000.00                 | \$5,712.00                   | \$94,288.00     |          |          | 5%       |                                                 |
| 9001627 - IL-Bogan Park-Upgrade park road, carpark, linemarking, signa | \$50,313.00                  | \$2,912.00                   | \$47,401.00     |          |          | 5%       |                                                 |
| 9001628 - Fassifern Reserve-Upgrade park road, carpark, linemarking, s | \$120,000.00                 | \$2,912.00                   | \$117,088.00    |          |          | 0%       |                                                 |
| 9001629 - Andrew Drynan Park-Road drainage upgrade, carpark            | \$92,000.00                  | \$7,412.00                   | \$84,588.00     |          |          | 0%       |                                                 |
| 9001630 - JF Burnett Park-Upgrade park road, carpark, linemarking, sig | \$50,000.00                  | \$2,912.00                   | \$47,088.00     |          |          | 0%       |                                                 |
| Unite and Recover Community Stimulus Package 2                         | \$2,474,178.00               | \$1,524,522.04               | \$949,656.00    | 01/07/21 | 07/07/22 | 85%      |                                                 |
| 9001464 Lake Moogerah Camp Site Amenities Upgrades                     | \$2,474,178.00               | \$1,524,522.04               | \$949,656.00    | 01/07/21 | 07/07/22 | 85%      |                                                 |
| SEQ Community Stimulus Program                                         | \$3,990,000.00               | \$635,166.79                 | \$3,354,739.00  | 03/08/21 | 28/06/24 | 16%      |                                                 |
| 9001589 - Bromelton Transfer Station recycling bay construction        | \$600,000.00                 | \$2,405.80                   | \$597,594.00    | 01/03/22 | 28/06/24 | 0%       |                                                 |
| 9001592 - Community and Cultural Centres - air conditioning upgrade    | \$840,000.00                 | \$35,293.53                  | \$804,706.00    |          |          | 20%      |                                                 |
| 9001588 - Beaudesert Enterprise Precinct pavement rehabilitation       | \$700,000.00                 | \$115,868.80                 | \$584,131.00    | 01/03/22 | 17/11/22 | 15%      |                                                 |
| 9001594 - Replace picnic shelters                                      |                              | \$436.50                     |                 |          |          |          |                                                 |
| <ul> <li>Community and Council Facilities Upgrades</li> </ul>          | \$810,000.00                 | \$379,204.87                 | \$406,185.00    | 03/08/21 | 30/08/22 | 55%      |                                                 |
| VYCC New stairs for stage replace heavy existing stairs with           | \$16,000.00                  | \$5,786.60                   |                 | 01/03/22 | 30/03/22 | 100%     |                                                 |
| 9001517 Rathdowney Memorial Grounds - Playground Upgrade               | \$95,000.00                  | \$399.31                     | \$99,601.00     | 23/05/22 | 30/08/22 | 2%       |                                                 |
| 9001516 Beaudesert Nursery - New perimeter fencing                     | \$98,500.00                  | \$175.50                     | \$98,325.00     | 03/01/22 | 30/06/22 | 10%      |                                                 |
| Install new upright piano at The Centre                                | \$20,000.00                  | \$20,138.94                  |                 | 13/03/22 | 24/06/22 | 100%     |                                                 |
| Boonah Cultural Centre - Upgrade Cinema                                | \$76,000.00                  | \$74,920.26                  |                 | 01/03/22 | 01/04/22 | 0%       |                                                 |
| 9001523 Kooralbyn Community Centre - Upgrade stage curtains and rigg   | \$20,000.00                  | \$4,694.72                   |                 | 03/08/21 | 03/05/22 | 100%     |                                                 |
| 9001538 Boonah Cultural Centre - Upgrade roof between RSL and Librar   | \$11,000.00                  | \$3,403.80                   |                 | 01/11/21 | 25/02/22 | 100%     |                                                 |
| 9001536 Boonah Sports Complex - Replace air conditioner                | \$12,000.00                  | \$9,832.54                   |                 | 01/02/22 | 30/06/22 | 100%     |                                                 |
| 9001524 Springleigh Park BBQ Rotunda - Replace rusted posts and conc   | \$30,000.00                  | \$223.50                     | \$35,777.00     | 01/03/22 | 30/06/22 | 0%       |                                                 |
| 9001519 Moriarty Park - Skatepark - Replace various sections of conc   | \$50,000.00                  | \$175.50                     | \$49,825.00     | 01/11/21 | 30/06/22 | 0%       |                                                 |
| Tamborine Mountain Botanic Gardens - Replace effluent tanks            | \$16,000.00                  | \$75.30                      | \$15,000.00     | 01/02/22 | 30/06/22 | 0%       |                                                 |
| 9000755 Region Wide Picnic Shelter Replacement Program                 | \$71,485.00                  | \$40,442.80                  | \$34,557.00     | 03/08/21 | 02/08/22 | 50%      |                                                 |
| 9001522 Playground Shade Structure program                             | \$34,727.00                  | \$34,726.78                  | \$0.00          | 03/08/21 | 02/11/21 | 100%     |                                                 |
| ■ Tamborine Mtn Pool - Electric heat pump, chemical controller         | \$90,606.00                  | \$87,877.92                  | \$0.00          | 03/08/21 | 02/11/21 | 100%     |                                                 |
| Beaudesert Pool - Chemical controller, gas heater, blanket rollers     | \$69,394.00                  | \$66,421.31                  | \$0.00          | 03/08/21 | 30/03/22 | 100%     |                                                 |
| Beechmont Old School - Replace Roof                                    | \$70,000.00                  | \$446.83                     | \$73,100.00     | 01/02/22 | 30/06/22 | 0%       |                                                 |
| Canungra Pool - Thermal pool blankets, chemical controller             | \$29,288.00                  | \$29,463.26                  | \$0.00          | 03/08/21 | 02/11/21 | 100%     |                                                 |
| Carpark and access driveways upgrades at two parks                     | \$1,040,000.00               | \$101,957.29                 | \$962,123.00    | 01/12/21 | 30/06/22 | 10%      |                                                 |
| 9001590 - Selwyn Park-Carpark and access driveways upgrades            | \$600,000.00                 | \$49,039.44                  | \$550,961.00    | 01/12/21 | 30/06/22 | 10%      |                                                 |
| 9001591 - Coronation Park-Carpark and access driveways upgrades        | \$440,000.00                 | \$52,917.85                  | \$411,162.00    | 01/12/21 | 30/06/22 | 10%      |                                                 |
|                                                                        |                              | A                            |                 |          |          | 1        |                                                 |