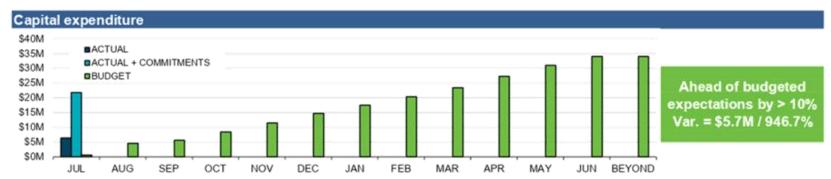

#### **Budget / Financial Implications**

Other than those already reported separately to Council, the majority of the capital budgets at program level remain unchanged relating to those projects originally in the 2021-2022 budget. Although provided within the attachment, any identified budget carry forwards are indicative and are still subject to final review, change and future endorsement of Council. The carryover amounts identified are indicative of the projected carryover requests and may change. A separate report will be provided to a future Ordinary Meeting, that will provide the proposed carryover amounts for Council consideration and approval.

Some projects have seen impacts to ongoing costs as a result of rework and lost time due to wet weather and rising material prices. The most significant of these being the Beaudesert Enterprise Precinct which will see further cost overruns; the site has experienced continued wet weather impacts for almost 205 days and more than 3,300mm of rain resulting in continued re-work of previously completed stages. Rework has also been required to the earthworks and the new cell liner in the new cell construction project due to impacts from the recent weather conditions, which has led to increased costs.

Other projects have seen slight overruns however some of these costs will be recuperated via claims to the Queensland Reconstruction Authority under the Queensland and Australian Government Disaster Relief Funding Arrangements. A number of projects are likely to receive restoration support as a result of claimable weather event related impacts for expenditure which was incurred - or for events which occurred - after the March budget review.