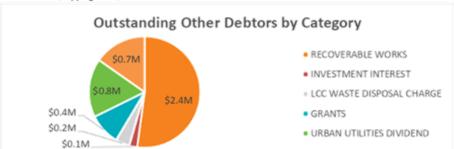

| Waste Collection                      | \$3,595           | \$3,158  | \$2,875           | \$2,531  |
| General Rates                         | \$23,229          | \$20,171 | \$20,217          | \$17,534 |
| Planning - Infrastructure Charges     | \$43              | \$0      | \$70              | \$0      |
| Rural Fire                            | \$127             | \$108    | \$84              | \$69     |
| Community Infrastructure Levy         | \$4,588           | \$4,023  | \$3,594           | \$3,177  |
| Waste Disposal Levy                   | \$294             | \$254    | \$241             | \$210    |
| Total rates debtors outstanding       | \$33,469          | \$29,067 | \$28,471          | \$24,698 |



Example: Recoverable Works, Interest Receivable, Tipping Fees, etc.



Page 11 of 11

### 11 Confidential Matters

Nil