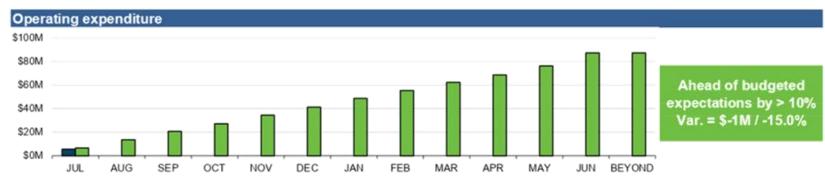

#### Conclusion

Details of the final delivery status of Council's 2021-2022 Infrastructure Capital Works Program has been provided for information purposes.

#### **Budget / Financial Implications**

Other than those already reported separately to Council, the majority of the capital budgets at program level remain unchanged relating to those projects originally in the 2021-2022 budget. Although provided within the attachment, any identified budget carry forwards are indicative and are still subject to final review, change and future endorsement of Council. The carryover amounts identified are indicative of the projected carryover requests and may change. A separate report will be provided to a future Ordinary Meeting, that will provide the proposed carryover amounts for Council consideration and approval.

Some projects have seen impacts to ongoing costs as a result of rework and lost time due to wet weather and rising material prices. The most significant of these being the Beaudesert Enterprise Precinct which will see further cost overruns; the site has experienced continued wet weather impacts for almost 205 days and more than 3,300mm of rain resulting in continued re-work of previously completed stages. Rework has also been required to the earthworks and the new cell liner in the new cell construction project due to impacts from the recent weather conditions, which has led to increased costs.

Other projects have seen slight overruns however some of these costs will be recuperated via claims to the Queensland Reconstruction Authority under the Queensland and Australian Government Disaster Relief Funding Arrangements. A number of projects are likely to receive restoration support as a result of claimable weather event related impacts for expenditure which was incurred - or for events which occurred - after the March budget review.