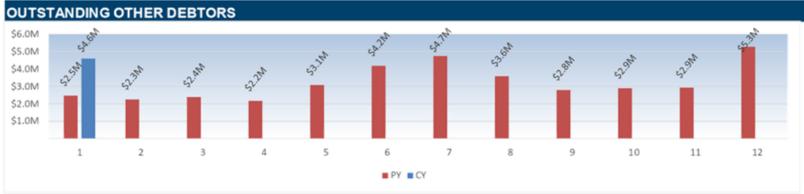

| \$1,594           | \$1,351  | \$1,388           | \$1,178  |
| Waste Collection                      | \$3,595           | \$3,158  | \$2,875           | \$2,531  |
| General Rates                         | \$23,229          | \$20,171 | \$20,217          | \$17,534 |
| Planning - Infrastructure Charges     | \$43              | \$0      | \$70              | \$0      |
| Rural Fire                            | \$127             | \$108    | \$84              | \$69     |
| Community Infrastructure Levy         | \$4,588           | \$4,023  | \$3,594           | \$3,177  |
| Waste Disposal Levy                   | \$294             | \$254    | \$241             | \$210    |
| Total rates debtors outstanding       | \$33,469          | \$29,067 | \$28,471          | \$24,698 |



Example: Recoverable Works, Interest Receivable, Tipping Fees, etc.



Page 11 of 11

### 11 Confidential Matters

Nil