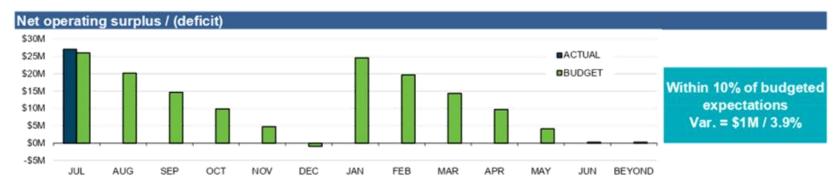

ipment balance from 2022 and the carry forward budgets not being included in the 2022-23 budget as yet.
- Other Current Liabilities: \$9.721 million higher than budgeted expectations
  - Due to the other current liabilities balance from 2022 and the carry forward budgets not being included in the 2022-23 budget as yet. Items include:
    - · Grant funds received in advance \$6.6 million
    - Domestic waste levy refund received in advance (for 2022-23) \$1.3 million
    - State fire levy payable \$1.7 million
- Other Non-Current Liabilities: \$4.908 million higher than budgeted expectations
  - Due to the State domestic waste levy refund received paid in advance (for 2023-24 to 2025-26).

Ordinary Meeting Agenda

## Financial performance and position



#### 1. KEY PERFORMANCE INDICATORS











Page 3 of 11

Item 10.6 - Attachment 2



### 2. STATEMENT OF COMPREHENSIVE INCOME

|                                                |        | Annual<br>Original<br>Budget<br>\$000 | Annual<br>Revised<br>Budget<br>\$000 | YTD<br>Revised<br>Budget<br>\$000 | YTD<br>Actual \$000 | YTD<br>Variance<br>\$000 |
|------------------------------------------------|--------|---------------------------------------|--------------------------------------|-----------------------------------|---------------------|--------------------------|
| Operating revenue                              |        |                                       |                                      |                                   |                     |                          |
| Rates and utility charges