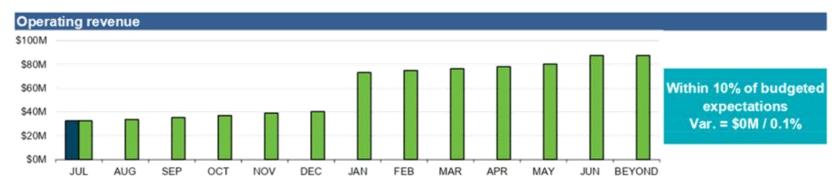

ment balance from 2022 and the carry forward budgets not being included in the 2022-23 budget as yet.
- Other Current Liabilities: \$9.721 million higher than budgeted expectations
  - Due to the other current liabilities balance from 2022 and the carry forward budgets not being included in the 2022-23 budget as yet. Items include:
    - · Grant funds received in advance \$6.6 million
    - Domestic waste levy refund received in advance (for 2022-23) \$1.3 million
    - State fire levy payable \$1.7 million
- Other Non-Current Liabilities: \$4.908 million higher than budgeted expectations
  - Due to the State domestic waste levy refund received paid in advance (for 2023-24 to 2025-26).

Ordinary Meeting Agenda

## Financial performance and position



#### 1. KEY PERFORMANCE INDICATORS











Page 3 of 11

Item 10.6 - Attachment 2



### 2. STATEMENT OF COMPREHENSIVE INCOME

|                                                |        | Annual<br>Original<br>Budget<br>\$000 | Annual<br>Revised<br>Budget<br>\$000 | YTD<br>Revised<br>Budget<br>\$000 | YTD<br>Actual \$000 | YTD<br>Variance<br>\$000 |
|------------------------------------------------|--------|---------------------------------------|--------------------------------------|-----------------------------------|---------------------|--------------------------|
| Operating revenue                              |        |                                       |                                      |                                   |                     |                          |
| Rates and utility charges