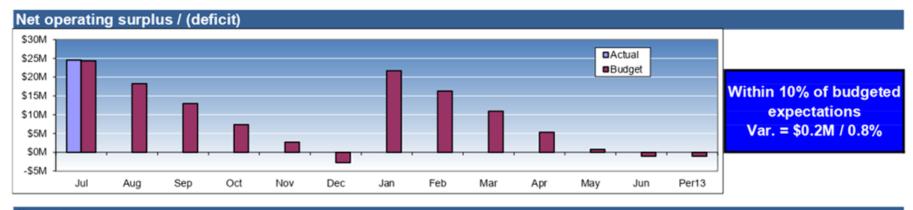

# **Budget / Financial Implications**

The indicator for Net Operating Surplus/(Deficit) is ahead of budgeted expectations by > 10 percent.

The indicator for Operating Revenue is within 10 percent of budgeted expectations.

#### **Executive Summary**

Net operating surplus: \$3.403 million ahead of budgeted expectations

Due to operating expenditure being \$3.982 million below budget and revenue being below budget by \$0.579 million.