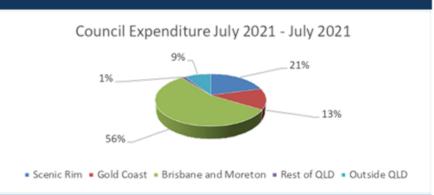

h                           |                                                                                 | \$610               |                  |                  |                     |                          |  |  |  |  |
| TOTAL CASH AND INVESTMENTS           | TOTAL CASH AND INVESTMENTS \$60,782 Varies from Statement of Financial Position |                     |                  |                  |                     |                          |  |  |  |  |

due to cash in Trust and reconciling items.

| INVESTMENT INTEREST RATE PERFORMANCE |       |
|--------------------------------------|-------|
| Weighted Average Interest Rate       | 0.48% |
| Target Interest Rate (RBA cash rate) | 0.10% |
| Investment Policy Adhered to?        | Yes   |

# 7. ADDITIONAL INFORMATION





|                                                  | Scenic | Gold Coast | Brisbane / | Rest of QLD | Outside | Total   |
|--------------------------------------------------|--------|------------|------------|-------------|---------|---------|
|                                                  | Rim    |            | Moreton    |             | QLD     |         |
|                                                  | \$M    | \$M        | \$M        | \$M         | \$M     | \$M     |
| Council Expenditure 01 July 2016 to 30 June 2021 | \$96.5 | \$27.5     | \$168.8    | \$1.4       | \$31.4  | \$325.6 |
| Council Expenditure 01 July 2021 to 31-Jul-2021  | \$1.6  | \$1.0      | \$4.3      | \$0.1       | \$0.7   | \$7.7   |

# HARDSHIP APPLICATIONS

|