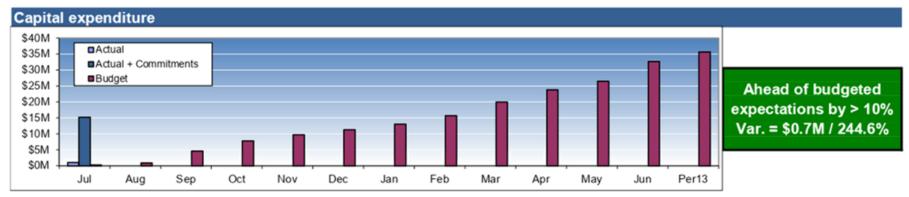

The indicator for Operating Expenditure is within 10 percent of budgeted expectations.

The indicator for Capital Expenditure is below budgeted expectations by > 20 percent.

The indicator for Cash is ahead of budgeted expectations by > 10 percent.

Capital expenditure: \$41.594 million below budgeted expectations (refer Note 5 for detail).

Cash and investments: \$39.003 million higher than budgeted expectations

- Better than budgeted operating surplus
- Capital expenditure lower than budget