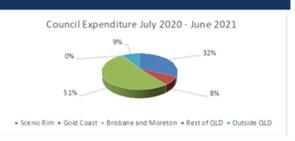

| \$61,243            |                  |                  |                     |                   |
| Cash in bank accounts           | On Call   | \$1,303             | 0.10%            | 30/06/2021       | 0                   | A1+               |
| Total cash                      |           | \$1,303             |                  |                  |                     |                   |
| TOTAL CASH AND INVESTMENTS      |           | \$62,546            | Varies from      | Statement of F   | inancial Pos        | ition             |

due to cash in Trust and reconciling items.

INVESTMENT INTEREST RATE PERFORMANCE

Weighted Average Interest Rate 0.37%

Target Interest Rate (RBA cash rate) 0.10%

Investment Policy Adhered to? Yes

#### 7. ADDITIONAL INFORMATION





|                                                  | Scenic<br>Rim | Gold Coast | Brisbane /<br>Moreton | Rest of QLD | Outside<br>QLD | Total   |
|--------------------------------------------------|---------------|------------|-----------------------|-------------|----------------|---------|
|                                                  | \$M           | \$M        | \$M                   | \$M         | \$M            | \$M     |
| Council Expenditure 01 July 2016 to 30 June 2020 | \$78.6        | \$23.3     | \$140.8               | \$1.2       | \$26.0         | \$269.9 |
| Council Expenditure 01 July 2020 to 30 June 2021 | \$17.9        | \$4.2      | \$28.2                | \$0.2       | \$5.2          | \$55.7  |

## HARDSHIP APPLICATIONS

|