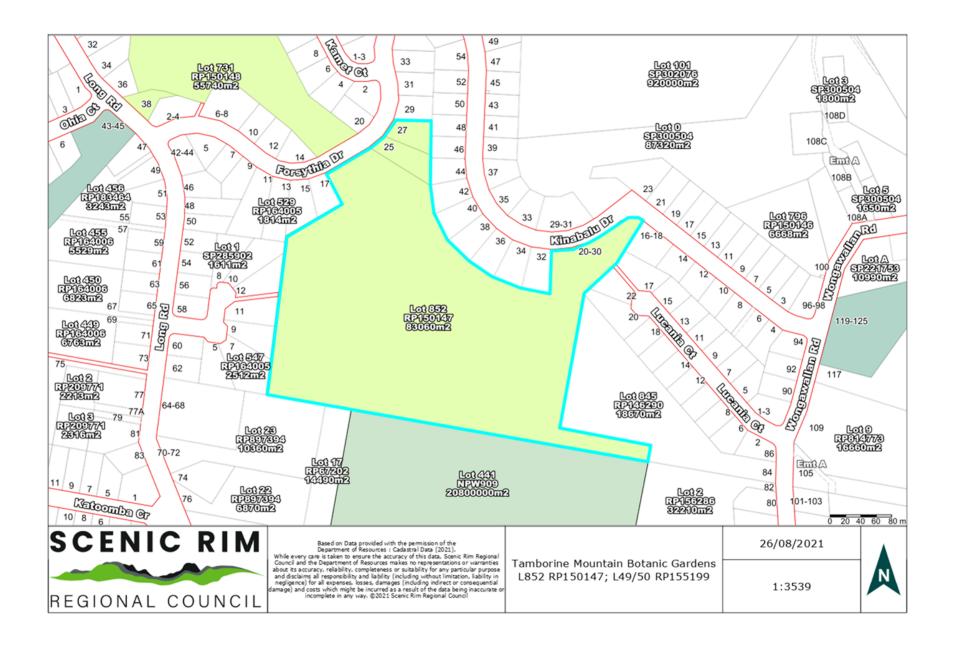

# **Asset & Environmental Sustainability**

10.4 Request for Naming of Lot 852 on RP150147, Lot 49 and Lot 50 on RP155199, situated on Forsythia Drive, Tamborine Mountain

**Executive Officer:** General Manager Asset and Environmental Sustainability

#### Attachments:

- 1. Tamborine Mountain Botanic Gardens Inc's request to rename Tamborine Mountain Botanic Gardens J
- 2. Locality Map Tamborine Mountain Botanic Gardens: Lot 852 RP150147, Lots 49 and 50 RP155199 1

#### **Executive Summary**

Public consultation in respect of the proposed naming of Lot 852 on RP150147, Lot 49 and Lot 50 on RP155199, situated on Forsythia Drive, Tamborine Mountain to "Tamborine Mountain Regional Botanic Gardens in the Scenic Rim" has been finalised.

Lot 852 on RP150147, Lot 49 on RP155199 and Lot 50 on RP155199, comprises an approximate 8.6 hectare parcel of Council owned land, which has been developed as Botanic Gardens over a period of approximately 30 years, predominately by volunteers with Council assistance.

The Association has requested to name the Gardens at Forsythia Drive, Tamborine Mountain described as Lot 852 on RP150147, Lot 49 on RP155199 and Lot 50 on RP155199, to "Tamborine Mountain Regional Botanic Gardens in the Scenic Rim". The Gardens are registered as a regional Botanic Gardens with Botanic Gardens Australia and New Zealand, hence the inclusion of the word regional within the naming convention.

It is therefore proposed that Council accept the official naming of Lot 852 on RP150147, Lot 49 on RP155199 and Lot 50 on RP155199, as "Tamborine Mountain Botanic Gardens" as per the community consultation responses received. It is also recommended that Council acknowledge the operational name of the facility as "Tamborine Mountain Regional Botanic Gardens in the Scenic Rim" as nominated by the Tamborine Mountain Botanic Gardens Inc. This naming convention is consistent with other community use naming conventions across the region. For example RS Willis Park is the official name of Lot 14 on SP180598, whilst Beaudesert Kingfishers Rugby League Club is the operational name of the facility that occupies the land.

#### Conclusion

The Tamborine Mountain Botanic Gardens Association resolved at its AGM to name Lot 852 on RP150147, Lot 49 on RP155199 and Lot 50 on RP155199, as "Tamborine Mountain Regional Botanic Gardens in the Scenic Rim". The authority to name the Gardens lies with Council and must be undertaken as per Council's Naming of Roads and Places Policy. The public consultation phase of the process has been completed and analysis of the responses indicates Tamborine Mountain Botanic Gardens as the preferred name of the parcels of land described as Lot 852 on RP150147, Lot 49 on RP155199 and Lot 50 on RP155199.