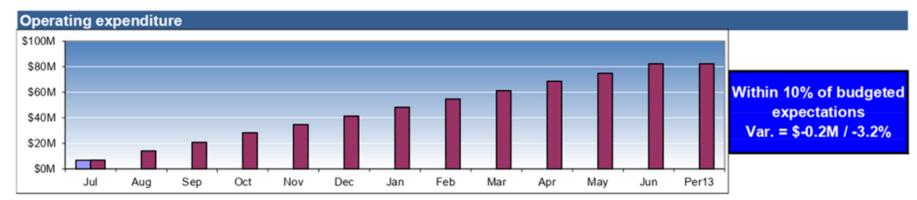

The indicator for Operating Expenditure is within 10 percent of budgeted expectations.

The indicator for Capital Expenditure is below budgeted expectations by > 20 percent.

The indicator for Cash is ahead of budgeted expectations by > 10 percent.

Operating expenditure: \$3.982 million below budgeted expectations

- Employee expenses were higher than budget due largely to lower than anticipated allocations to capital due to the underspend in the capital works program.
- Materials and services were lower than budget due to timing variances with respect to expenditure associated with grant funded programs. Expenditure for economic development was lower than budget and fleet internal plant hire recoveries were higher than budget.
- Finance costs were lower than budget due to lower than anticipated loan refinancing early repayment adjustments. This was due to higher interest rates at the time of refinancing.