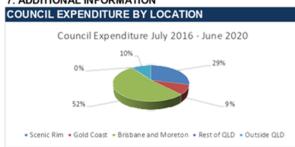

|           | \$61,243            |                  |                  |                     |                   |
| Cash in bank accounts           | On Call   | \$1,303             | 0.10%            | 30/06/2021       | 0                   | A1+               |
| Total cash                      |           | \$1,303             |                  |                  |                     |                   |
| TOTAL CASH AND INVESTMENTS      |           | \$62,546            | Varies from      | Statement of F   | inancial Pos        | ition             |

due to cash in Trust and reconciling items.

INVESTMENT INTEREST RATE PERFORMANCE

Weighted Average Interest Rate 0.37%

Target Interest Rate (RBA cash rate) 0.10%

Investment Policy Adhered to? Yes

#### 7. ADDITIONAL INFORMATION





|                                                  | Scenic<br>Rim | Gold Coast | Brisbane /<br>Moreton | Rest of QLD | Outside<br>QLD | Total   |
|--------------------------------------------------|---------------|------------|-----------------------|-------------|----------------|---------|
|                                                  | \$M           | \$M        | \$M                   | \$M         | \$M            | \$M     |
| Council Expenditure 01 July 2016 to 30 June 2020 | \$78.6        | \$23.3     | \$140.8               | \$1.2       | \$26.0         | \$269.9 |
| Council Expenditure 01 July 2020 to 30 June 2021 | \$17.9        | \$4.2      | \$28.2                | \$0.2       | \$5.2          | \$55.7  |

## HARDSHIP APPLICATIONS

|