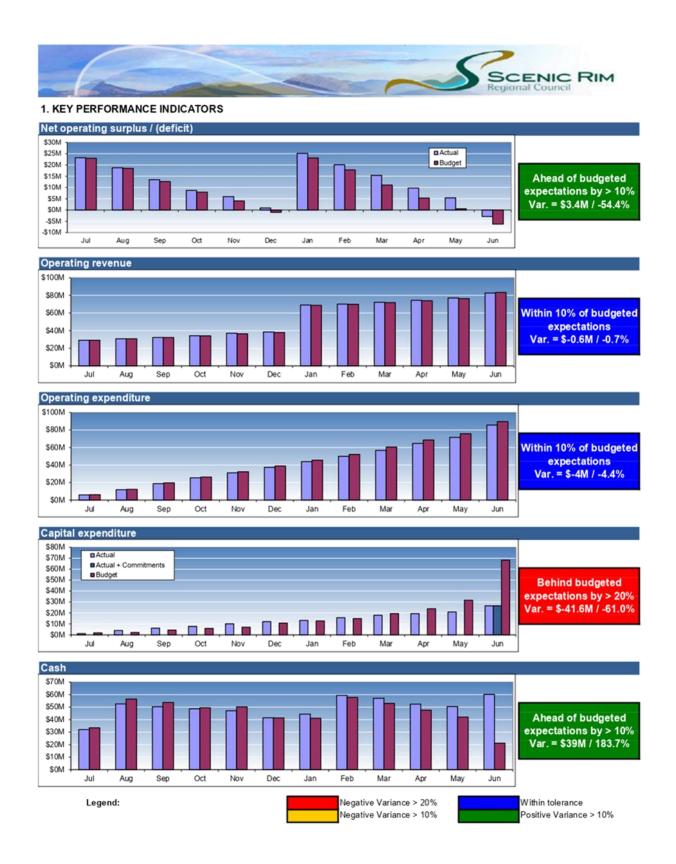

# **Budget / Financial Implications**

The indicator for Net Operating Surplus/(Deficit) is ahead of budgeted expectations by > 10 percent.

The indicator for Operating Revenue is within 10 percent of budgeted expectations.

The indicator for Operating Expenditure is within 10 percent of budgeted expectations.

The indicator for Capital Expenditure is below budgeted expectations by > 20 percent.

The indicator for Cash is ahead of budgeted expectations by > 10 percent.

#### **Executive Summary**

Net operating surplus: \$3.403 million ahead of budgeted expectations

Due to operating expenditure being \$3.982 million below budget and revenue being below budget by \$0.579 million.

Operating revenue: \$0.579 million below budgeted expectations

- Fees and charges were higher than expectations \$0.841 million largely due to increased revenue from plumbing certification, building certification, refuse tipping fees and other building and property related fees.
- Grants and subsidies were \$1.742 million lower than budget due to timing differences with receipt of funding for several grant programs.
- Share of profit from associates is higher than expectations by \$0.542 million due to higher than anticipated Urban Utilities profit.

Operating expenditure: \$3.982 million below budgeted expectations

- Employee expenses were higher than budget due largely to lower than anticipated allocations to capital due to the underspend in the capital works program.
- Materials and services were lower than budget due to timing variances with respect to expenditure associated with grant funded programs. Expenditure for economic development was lower than budget and fleet internal plant hire recoveries were higher than budget.
- Finance costs were lower than budget due to lower than anticipated loan refinancing early repayment adjustments. This was due to higher interest rates at the time of refinancing.

Capital revenue: \$7.316 million below budgeted expectations

 Timing differences in funding for several grant programs has resulted in a combined negative variance for these programs (refer Appendix 1A for detail).

Capital expenditure: \$41.594 million below budgeted expectations (refer Note 5 for detail).

Cash and investments: \$39.003 million higher than budgeted expectations

- Better than budgeted operating surplus
- Capital expenditure lower than budget

#### Offset by

- · Capital revenue lower than budget
- Asset sales lower than budget
- · Movement in payables and receivables

Property, plant and equipment: \$51.6 million lower than budgeted expectations

- Capital expenditure lower than budget \$41.594 million
- Lower than anticipated asset revaluations \$10.080 million

Other current liabilities: \$5.358 million higher than budgeted expectations

Grant funding received in advance \$5.180 million and state fire levies payable \$0.178 million.

Other Outstanding Debtors amount to \$2.8 million of which recoverable works represents \$1.1 million and the Urban Utilities dividend receivable \$0.8 million.

Page 1 of 10

Page 2 of 10