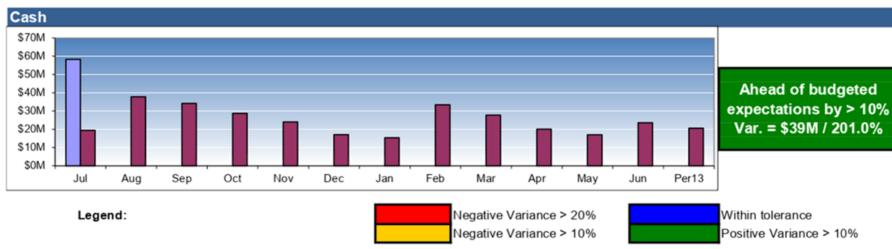

The indicator for Operating Expenditure is within 10 percent of budgeted expectations.

The indicator for Capital Expenditure is below budgeted expectations by > 20 percent.

The indicator for Cash is ahead of budgeted expectations by > 10 percent.

Capital expenditure: \$41.594 million below budgeted expectations (refer Note 5 for detail).

Cash and investments: \$39.003 million higher than budgeted expectations

- Better than budgeted operating surplus
- Capital expenditure lower than budget