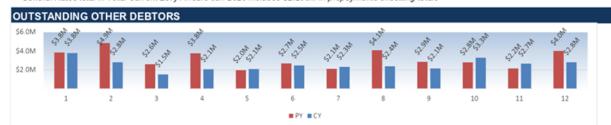

Other Outstanding Debtors amount to \$2.8 million of which recoverable works represents \$1.1 million and the Urban Utilities dividend receivable \$0.8 million.

Page 1 of 10

Page 2 of 10