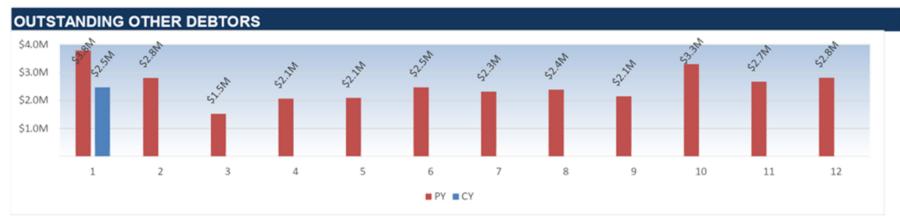

Other Outstanding Debtors amount to \$2.8 million of which recoverable works represents \$1.1 million and the Urban Utilities dividend receivable \$0.8 million.

Page 1 of 10

Page 2 of 10