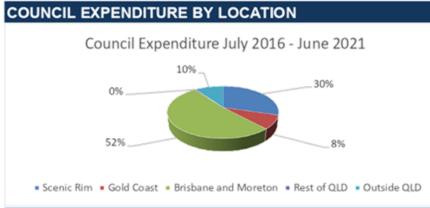

ash                           |                                                                                 | \$610               |                  |                  |                     |                          |  |  |  |  |
| TOTAL CASH AND INVESTMENTS           | TOTAL CASH AND INVESTMENTS \$60,782 Varies from Statement of Financial Position |                     |                  |                  |                     |                          |  |  |  |  |

due to cash in Trust and reconciling items.

| INVESTMENT INTEREST RATE PERFORMANCE |       |
|--------------------------------------|-------|
| Weighted Average Interest Rate       | 0.48% |
| Target Interest Rate (RBA cash rate) | 0.10% |
| Investment Policy Adhered to?        | Yes   |

# 7. ADDITIONAL INFORMATION





|                                                  | Scenic | Gold Coast | Brisbane / | Rest of QLD | Outside | Total   |
|--------------------------------------------------|--------|------------|------------|-------------|---------|---------|
|                                                  | Rim    |            | Moreton    |             | QLD     |         |
|                                                  | \$M    | \$M        | \$M        | \$M         | \$M     | \$M     |
| Council Expenditure 01 July 2016 to 30 June 2021 | \$96.5 | \$27.5     | \$168.8    | \$1.4       | \$31.4  | \$325.6 |
| Council Expenditure 01 July 2021 to 31-Jul-2021  | \$1.6  | \$1.0      | \$4.3      | \$0.1       | \$0.7   | \$7.7   |

# HARDSHIP APPLICATIONS

|