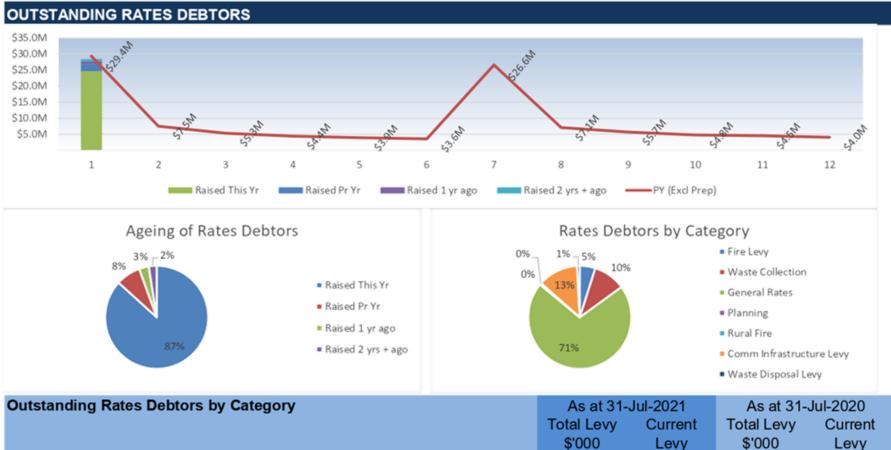

Other Outstanding Debtors amount to \$2.8 million of which recoverable works represents \$1.1 million and the Urban Utilities dividend receivable \$0.8 million.

Page 1 of 10

Page 2 of 10