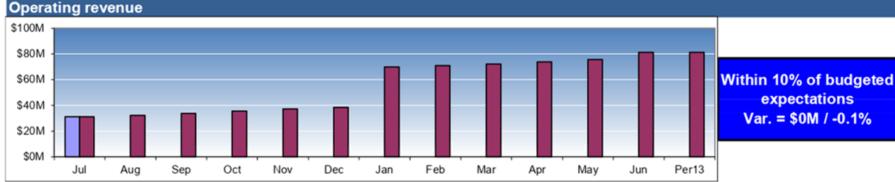

# **Budget / Financial Implications**

The indicator for Net Operating Surplus/(Deficit) is ahead of budgeted expectations by > 10 percent.

The indicator for Operating Revenue is within 10 percent of budgeted expectations.

Operating revenue: \$0.579 million below budgeted expectations

- Fees and charges were higher than expectations \$0.841 million largely due to increased revenue from plumbing certification, building certification, refuse tipping fees and other building and property related fees.
- Grants and subsidies were \$1.742 million lower than budget due to timing differences with receipt of funding for several grant programs.
- Share of profit from associates is higher than expectations by \$0.542 million due to higher than anticipated Urban Utilities profit.