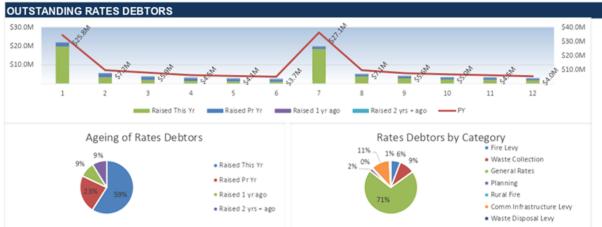

| Category                                                      | Consequence | Likelihood     | Inherent<br>Risk<br>Rating | Treatment of risks                                                                                                                                              | Residual<br>Risk<br>Rating |
|---------------------------------------------------------------|-------------|----------------|----------------------------|-----------------------------------------------------------------------------------------------------------------------------------------------------------------|----------------------------|
| Financial and Economic  Failure to manage outstanding debtors | Moderate    | Almost certain | High                       | Monthly debtors report is provided to the Executive Team and Council including chart showing total outstanding debtors and debtors greater than 90 days overdue | Low                        |

Other Outstanding Debtors amount to \$2.8 million of which recoverable works represents \$1.1 million and the Urban Utilities dividend receivable \$0.8 million.

Page 1 of 10

Page 2 of 10