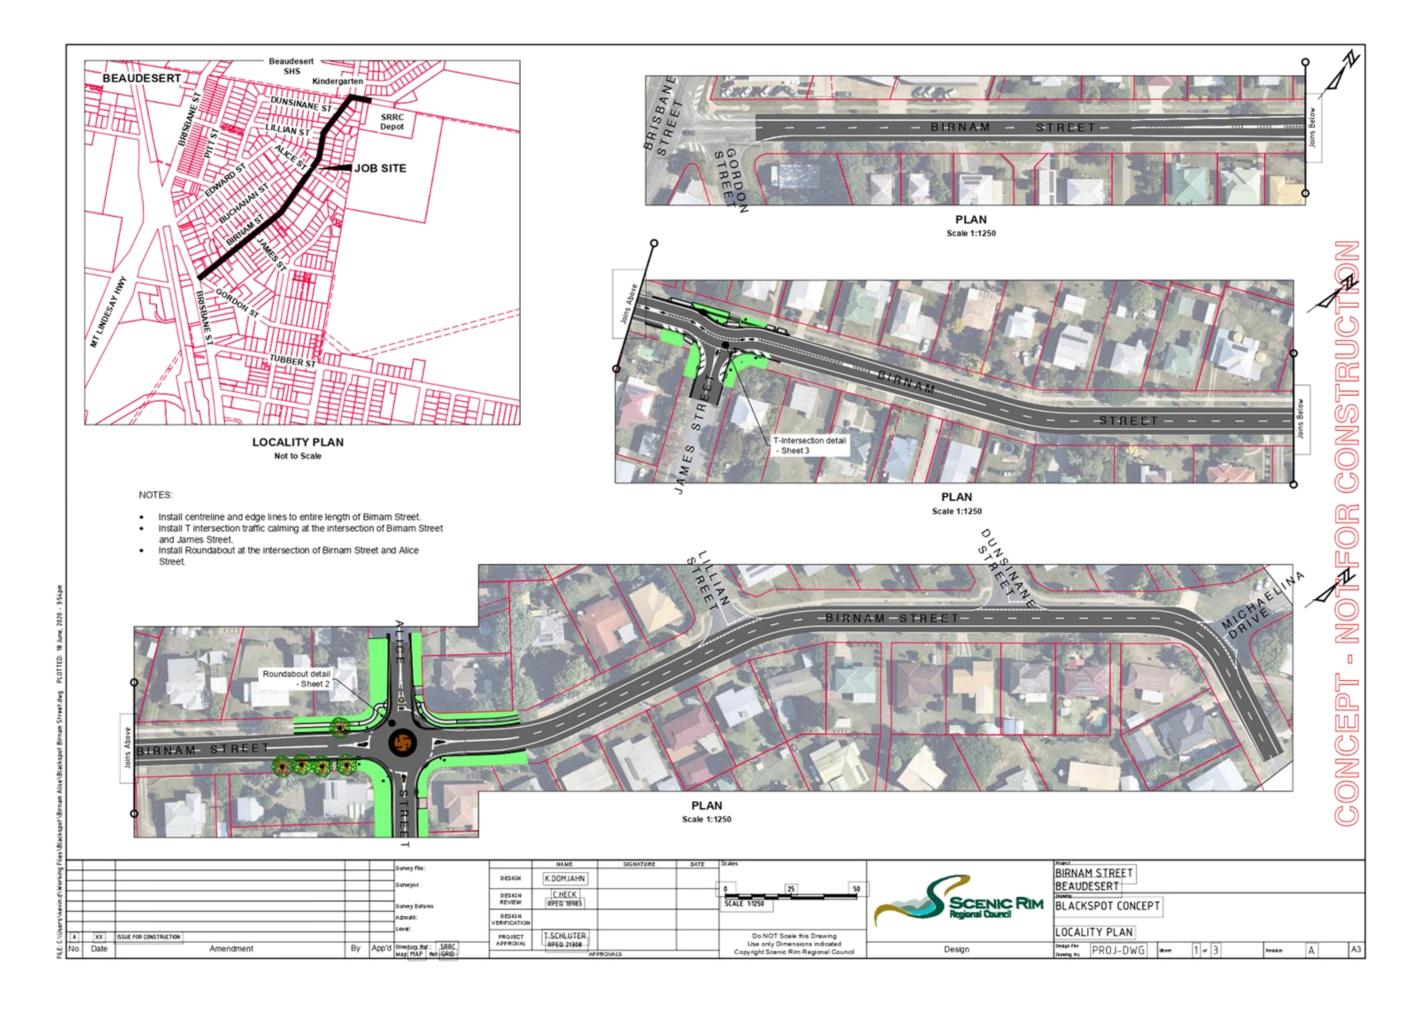

| Funding body                              | Funding program                                                                   | Project/s                                                                                                                                                                                                                                                                                                                         | Type of funding | Total<br>funded<br>amount<br>(excl GST)       | Total Council<br>contribution<br>(declared in<br>application)<br>(excl GST) | Third party<br>contributions<br>(excl GST) | Forecast Total<br>Program Cost (excl<br>GST) | Forecast completion date |
|-------------------------------------------|-----------------------------------------------------------------------------------|-----------------------------------------------------------------------------------------------------------------------------------------------------------------------------------------------------------------------------------------------------------------------------------------------------------------------------------|-----------------|-----------------------------------------------|-----------------------------------------------------------------------------|--------------------------------------------|----------------------------------------------|--------------------------|
|                                           | Bridges Renewal Program Round<br>4                                                | Spring Creek Bridge<br>Keaveny Bridge                                                                                                                                                                                                                                                                                             | Competitive     | \$1,400,000                                   | \$4,987,475                                                                 | \$0                                        | \$6,387,475                                  | 30/06/2022               |
| Australian<br>Government                  | Roads to Recovery Program<br>2019-2024                                            | Scenic Rim Regional Council Life of program allocation<br>\$5,445,263                                                                                                                                                                                                                                                             | Allocated       |                                               |                                                                             |                                            |                                              |                          |
|                                           | Roads to Recovery<br>2021/2022                                                    | Allocation for 2021/2022                                                                                                                                                                                                                                                                                                          | Allocated       | \$1,089,053                                   | 0                                                                           | 0                                          | \$1,089,053                                  | 30/06/2022               |
|                                           | Financial Assistance Grants to<br>Individual local government<br>bodies 2020-2021 | Identified Road Component<br>General Purpose Component                                                                                                                                                                                                                                                                            | Subsidy         | \$1,938,406<br>First payment for<br>2021/2022 | \$0                                                                         | \$0                                        | \$1,938,406                                  | 30/06/2022               |
|                                           | Regional Tourism Bushfire<br>Recovery                                             | Name change from Popera in the Paddock to The Long<br>Sunset, also change in location and date of event.<br>Tamborine Mountain Festival Unplugged                                                                                                                                                                                 | Competitive     | \$175,000                                     | \$0                                                                         | \$0                                        | \$175,000                                    | 31/05/2022               |
|                                           | Drought Communities Programme<br>Extension                                        | The Long Sunset Development of an Adverse Event Plan Drought and Resilience Coordinator Industry Cluster Group Program Land Management Workshops Mental Health First Aid Training Targeting Waterway Weeds Install or upgrade water tanks at rural Community Halls Upskilling within the Agricultural Sector Mt Alford Playground | Allocated       | \$1,000,000                                   | \$0                                                                         | \$0                                        | \$1,000,000                                  | 31/03/2022               |
|                                           | Driver Reviver Site Upgrade<br>Program - Round 2                                  | Rathdowney Driver Reviver Sinage                                                                                                                                                                                                                                                                                                  | Competitive     | \$35,223                                      | \$0                                                                         | \$0                                        | \$35,223                                     | 30/11/2021               |
|                                           | Queensland Disaster Resilience<br>Fund<br>(Prepared Communities Fund)             | Engage Resilience Project Officer                                                                                                                                                                                                                                                                                                 | Competitive     | \$162,000                                     | \$30,000                                                                    | \$0                                        | \$192,000                                    | 31/12/2021               |
|                                           | Building Better Regions Fund<br>Round 3                                           | Adventure/Eco Tourism Strategy and Capability<br>Development                                                                                                                                                                                                                                                                      | Competitive     | \$47,500                                      | \$47,500                                                                    | \$0                                        | \$95,000                                     | 30/09/2021               |
|                                           | Blackspot funding                                                                 | Beechmont Road                                                                                                                                                                                                                                                                                                                    | Competitive     | \$982,000                                     | \$0                                                                         | \$0                                        | \$982,000                                    | 30/06/2021               |
|                                           | Roads to Recovery<br>2020/2021                                                    | Allocation for 2020/2021                                                                                                                                                                                                                                                                                                          | Allocated       | \$1,089,053                                   | 0                                                                           | 0                                          | \$1,089,053                                  | 30/06/2021               |
| Total Funding<br>Australian<br>Government |                                                                                   |                                                                                                                                                                                                                                                                                                                                   |                 | \$26,049,132                                  | <b>\$</b> 18, <b>5</b> 53,439                                               |                                            | \$44,602,571                                 |                          |