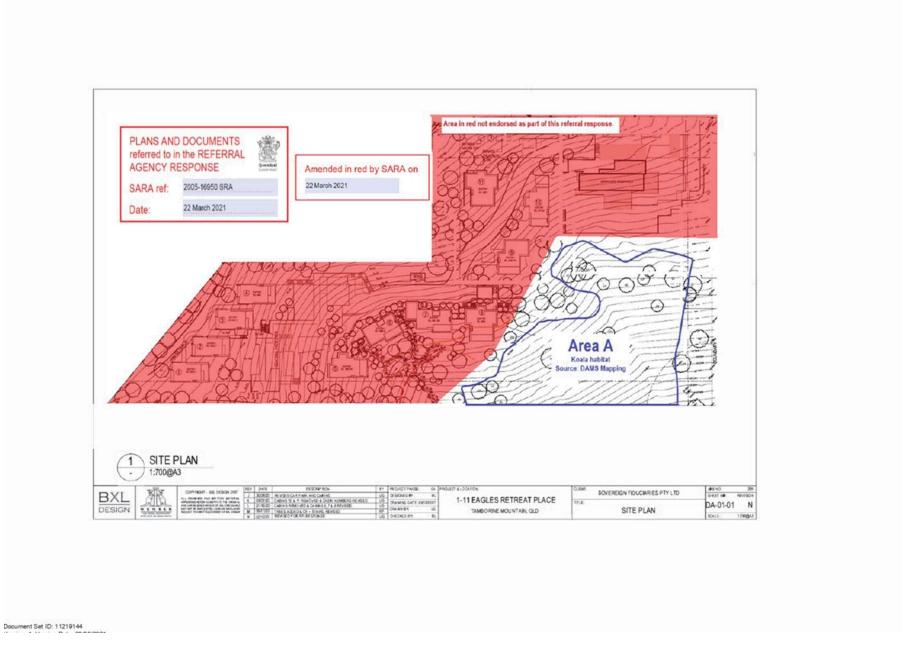

| No.             | Conditions                                                                                                                                                                                                                                                                                                                                                                                                                                                                                                      | Condition timing                              |  |  |  |  |
|-----------------|-----------------------------------------------------------------------------------------------------------------------------------------------------------------------------------------------------------------------------------------------------------------------------------------------------------------------------------------------------------------------------------------------------------------------------------------------------------------------------------------------------------------|-----------------------------------------------|--|--|--|--|
| Mater           | Material change of use – Tourist Cabins                                                                                                                                                                                                                                                                                                                                                                                                                                                                         |                                               |  |  |  |  |
| Plann<br>be the | dule 10, Part 10, Division 3, Subdivision 3, Table 1, Item 1—The chief exing Act 2016 nominates the Director-General of the Department of Environment authority for the development to which this development a distration and enforcement of any matter relating to the following condition                                                                                                                                                                                                                    | onment and Science to pproval relates for the |  |  |  |  |
| 1.              | Vegetation is not to be cleared for any purpose within the area identified as Area A as shown on the attached Site Plan, prepared by BXL Design, dated 02 December 2020, reference 265 DA-01-01, revision N, amended in red by SARA on 22 March 2021 unless:  • The clearing is in accordance with a previous approval;  • The clearing is to manage non-native or declared pest plant species;  • The clearing is no more than five (5) metres wide to construct or maintain fencing on any property boundary. | At all times.                                 |  |  |  |  |
| 2.              | If necessary, boundary fences transecting Area A are to be constructed and maintained as koala-friendly fencing in accordance with Table 1 of the Koala Sensitive Design Guideline (Version 2), prepared by the Department of Environment and Science and dated 1 February 2020.                                                                                                                                                                                                                                | At all times.                                 |  |  |  |  |