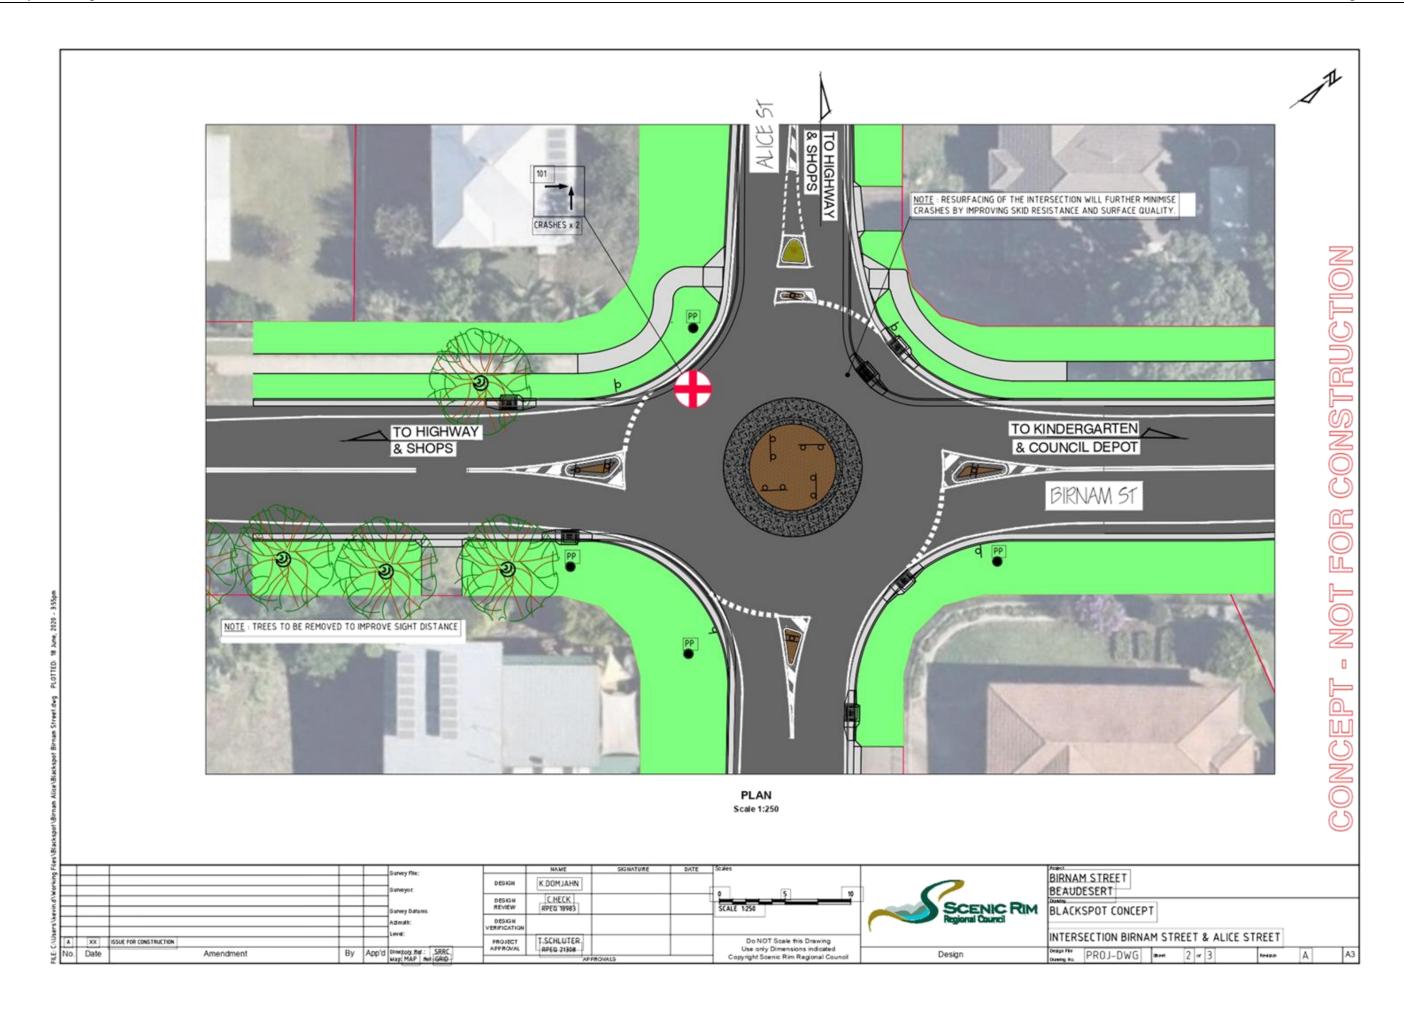

| Funding body                              | Funding program                                                                   | Project/s                                                                                                                                                                                                                                                                                                                         | Type of funding | Total<br>funded<br>amount<br>(excl GST)       | Total Council<br>contribution<br>(declared in<br>application)<br>(excl GST) | Third party<br>contributions<br>(excl GST) | Forecast Total<br>Program Cost (excl<br>GST) | Forecast completion date |
|-------------------------------------------|-----------------------------------------------------------------------------------|-----------------------------------------------------------------------------------------------------------------------------------------------------------------------------------------------------------------------------------------------------------------------------------------------------------------------------------|-----------------|-----------------------------------------------|-----------------------------------------------------------------------------|--------------------------------------------|----------------------------------------------|--------------------------|
|                                           | Bridges Renewal Program Round<br>4                                                | Spring Creek Bridge<br>Keaveny Bridge                                                                                                                                                                                                                                                                                             | Competitive     | \$1,400,000                                   | \$4,987,475                                                                 | \$0                                        | \$6,387,475                                  | 30/06/2022               |
| Australian<br>Government                  | Roads to Recovery Program<br>2019-2024                                            | Scenic Rim Regional Council Life of program allocation<br>\$5,445,263                                                                                                                                                                                                                                                             | Allocated       |                                               |                                                                             |                                            |                                              |                          |
|                                           | Roads to Recovery<br>2021/2022                                                    | Allocation for 2021/2022                                                                                                                                                                                                                                                                                                          | Allocated       | \$1,089,053                                   | 0                                                                           | 0                                          | \$1,089,053                                  | 30/06/2022               |
|                                           | Financial Assistance Grants to<br>Individual local government<br>bodies 2020-2021 | Identified Road Component<br>General Purpose Component                                                                                                                                                                                                                                                                            | Subsidy         | \$1,938,406<br>First payment for<br>2021/2022 | \$0                                                                         | \$0                                        | \$1,938,406                                  | 30/06/2022               |
|                                           | Regional Tourism Bushfire<br>Recovery                                             | Name change from Popera in the Paddock to The Long<br>Sunset, also change in location and date of event.<br>Tamborine Mountain Festival Unplugged                                                                                                                                                                                 | Competitive     | \$175,000                                     | \$0                                                                         | \$0                                        | \$175,000                                    | 31/05/2022               |
|                                           | Drought Communities Programme<br>Extension                                        | The Long Sunset Development of an Adverse Event Plan Drought and Resilience Coordinator Industry Cluster Group Program Land Management Workshops Mental Health First Aid Training Targeting Waterway Weeds Install or upgrade water tanks at rural Community Halls Upskilling within the Agricultural Sector Mt Alford Playground | Allocated       | \$1,000,000                                   | \$0                                                                         | \$0                                        | \$1,000,000                                  | 31/03/2022               |
|                                           | Driver Reviver Site Upgrade<br>Program - Round 2                                  | Rathdowney Driver Reviver Sinage                                                                                                                                                                                                                                                                                                  | Competitive     | \$35,223                                      | \$0                                                                         | \$0                                        | \$35,223                                     | 30/11/2021               |
|                                           | Queensland Disaster Resilience<br>Fund<br>(Prepared Communities Fund)             | Engage Resilience Project Officer                                                                                                                                                                                                                                                                                                 | Competitive     | \$162,000                                     | \$30,000                                                                    | \$0                                        | \$192,000                                    | 31/12/2021               |
|                                           | Building Better Regions Fund<br>Round 3                                           | Adventure/Eco Tourism Strategy and Capability<br>Development                                                                                                                                                                                                                                                                      | Competitive     | \$47,500                                      | \$47,500                                                                    | \$0                                        | \$95,000                                     | 30/09/2021               |
|                                           | Blackspot funding                                                                 | Beechmont Road                                                                                                                                                                                                                                                                                                                    | Competitive     | \$982,000                                     | \$0                                                                         | \$0                                        | \$982,000                                    | 30/06/2021               |
|                                           | Roads to Recovery<br>2020/2021                                                    | Allocation for 2020/2021                                                                                                                                                                                                                                                                                                          | Allocated       | \$1,089,053                                   | 0                                                                           | 0                                          | \$1,089,053                                  | 30/06/2021               |
| Total Funding<br>Australian<br>Government |                                                                                   |                                                                                                                                                                                                                                                                                                                                   |                 | \$26,049,132                                  | <b>\$</b> 18, <b>5</b> 53,439                                               |                                            | \$44,602,571                                 |                          |