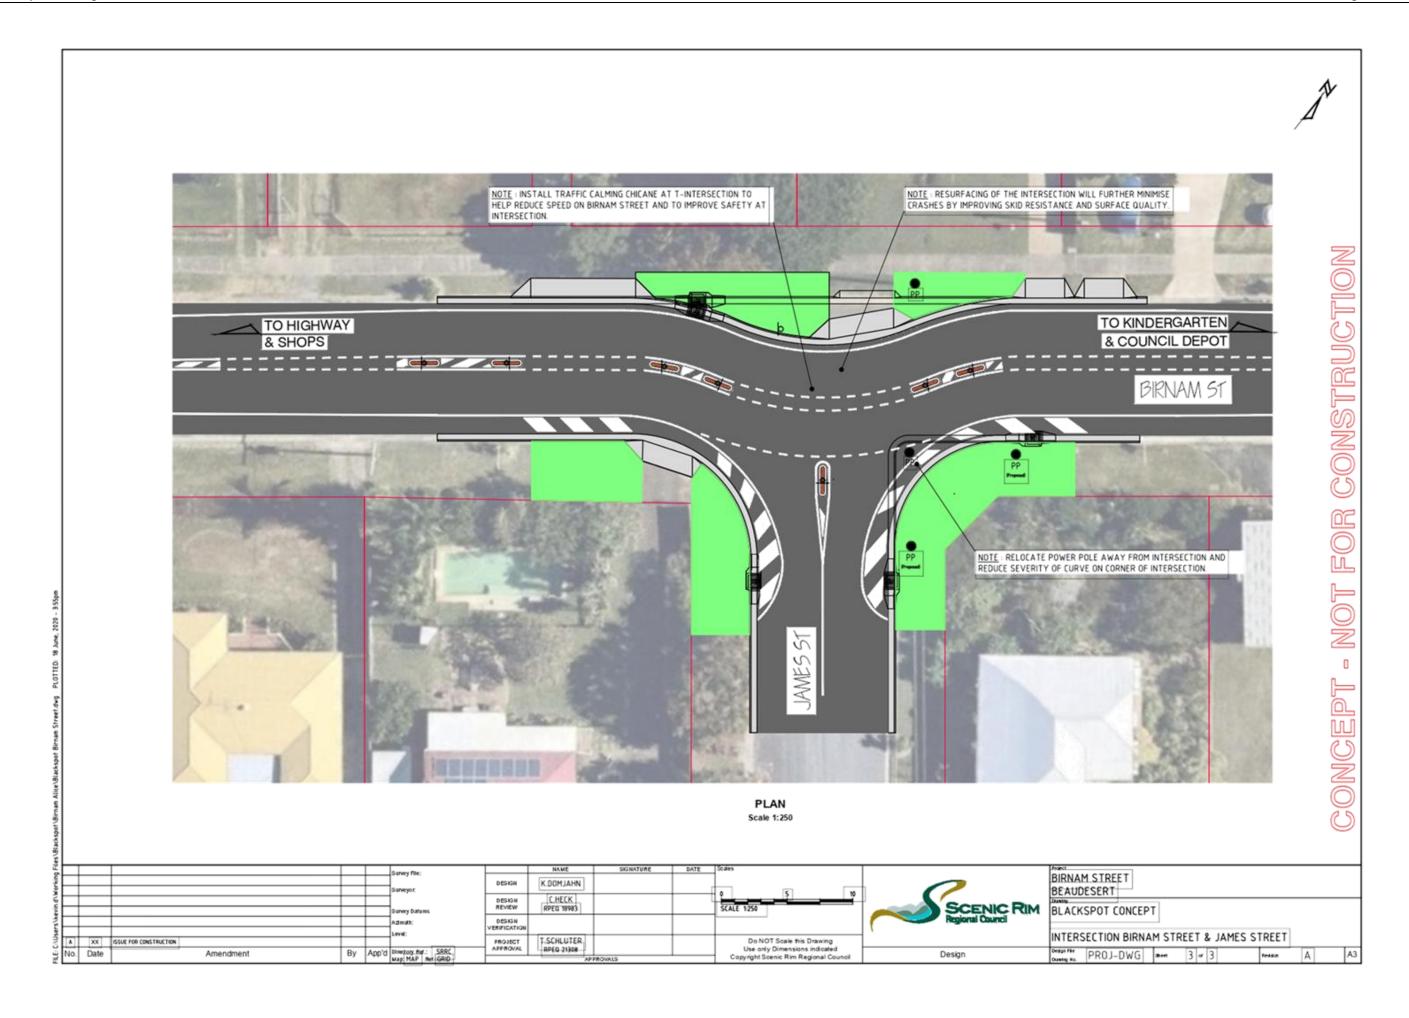

| Funding body                              | Funding program                                                                   | Project/s                                                                                                                                                                                                                                                                                                                         | Type of funding | Total<br>funded<br>amount<br>(excl GST)       | Total Council<br>contribution<br>(declared in<br>application)<br>(excl GST) | Third party<br>contributions<br>(excl GST) | Forecast Total<br>Program Cost (excl<br>GST) | Forecast completion date |
|-------------------------------------------|-----------------------------------------------------------------------------------|-----------------------------------------------------------------------------------------------------------------------------------------------------------------------------------------------------------------------------------------------------------------------------------------------------------------------------------|-----------------|-----------------------------------------------|-----------------------------------------------------------------------------|--------------------------------------------|----------------------------------------------|--------------------------|
|                                           | Bridges Renewal Program Round<br>4                                                | Spring Creek Bridge<br>Keaveny Bridge                                                                                                                                                                                                                                                                                             | Competitive     | \$1,400,000                                   | \$4,987,475                                                                 | \$0                                        | \$6,387,475                                  | 30/06/2022               |
| Australian<br>Government                  | Roads to Recovery Program<br>2019-2024                                            | Scenic Rim Regional Council Life of program allocation<br>\$5,445,263                                                                                                                                                                                                                                                             | Allocated       |                                               |                                                                             |                                            |                                              |                          |
|                                           | Roads to Recovery<br>2021/2022                                                    | Allocation for 2021/2022                                                                                                                                                                                                                                                                                                          | Allocated       | \$1,089,053                                   | 0                                                                           | 0                                          | \$1,089,053                                  | 30/06/2022               |
|                                           | Financial Assistance Grants to<br>Individual local government<br>bodies 2020-2021 | Identified Road Component<br>General Purpose Component                                                                                                                                                                                                                                                                            | Subsidy         | \$1,938,406<br>First payment for<br>2021/2022 | \$0                                                                         | \$0                                        | \$1,938,406                                  | 30/06/2022               |
|                                           | Regional Tourism Bushfire<br>Recovery                                             | Name change from Popera in the Paddock to The Long<br>Sunset, also change in location and date of event.<br>Tamborine Mountain Festival Unplugged                                                                                                                                                                                 | Competitive     | \$175,000                                     | \$0                                                                         | \$0                                        | \$175,000                                    | 31/05/2022               |
|                                           | Drought Communities Programme<br>Extension                                        | The Long Sunset Development of an Adverse Event Plan Drought and Resilience Coordinator Industry Cluster Group Program Land Management Workshops Mental Health First Aid Training Targeting Waterway Weeds Install or upgrade water tanks at rural Community Halls Upskilling within the Agricultural Sector Mt Alford Playground | Allocated       | \$1,000,000                                   | \$0                                                                         | \$0                                        | \$1,000,000                                  | 31/03/2022               |
|                                           | Driver Reviver Site Upgrade<br>Program - Round 2                                  | Rathdowney Driver Reviver Sinage                                                                                                                                                                                                                                                                                                  | Competitive     | \$35,223                                      | \$0                                                                         | \$0                                        | \$35,223                                     | 30/11/2021               |
|                                           | Queensland Disaster Resilience<br>Fund<br>(Prepared Communities Fund)             | Engage Resilience Project Officer                                                                                                                                                                                                                                                                                                 | Competitive     | \$162,000                                     | \$30,000                                                                    | \$0                                        | \$192,000                                    | 31/12/2021               |
|                                           | Building Better Regions Fund<br>Round 3                                           | Adventure/Eco Tourism Strategy and Capability<br>Development                                                                                                                                                                                                                                                                      | Competitive     | \$47,500                                      | \$47,500                                                                    | \$0                                        | \$95,000                                     | 30/09/2021               |
|                                           | Blackspot funding                                                                 | Beechmont Road                                                                                                                                                                                                                                                                                                                    | Competitive     | \$982,000                                     | \$0                                                                         | \$0                                        | \$982,000                                    | 30/06/2021               |
|                                           | Roads to Recovery<br>2020/2021                                                    | Allocation for 2020/2021                                                                                                                                                                                                                                                                                                          | Allocated       | \$1,089,053                                   | 0                                                                           | 0                                          | \$1,089,053                                  | 30/06/2021               |
| Total Funding<br>Australian<br>Government |                                                                                   |                                                                                                                                                                                                                                                                                                                                   |                 | \$26,049,132                                  | <b>\$</b> 18, <b>5</b> 53,439                                               |                                            | \$44,602,571                                 |                          |