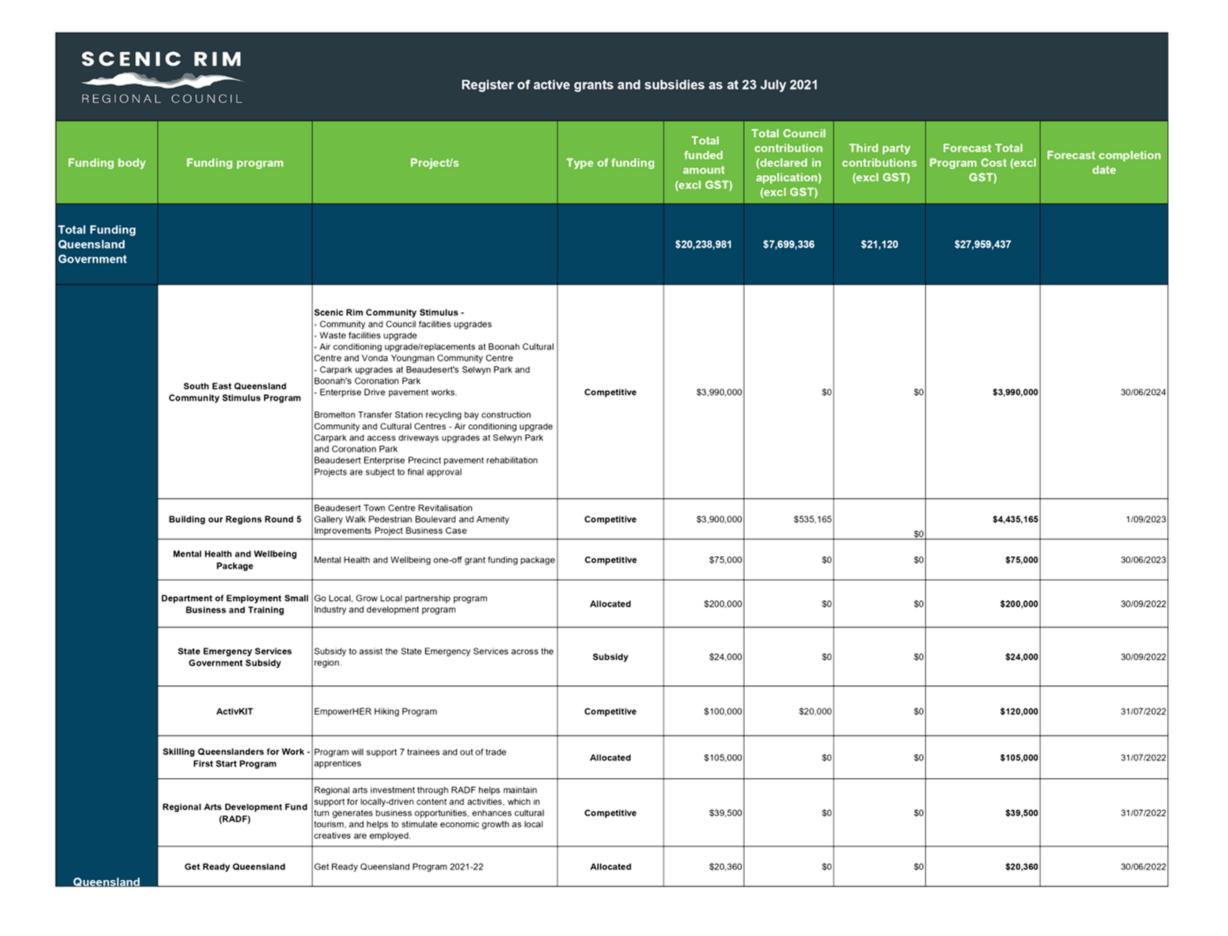

#### 10.1 **Register of Active Grants and Subsidies**

**Executive Officer:** General Manager Customer and Regional Prosperity

### **Attachments:**

Register of active grants and subsidies as at 23 July 2021 4 1.

### That:

- 1. Council adopt its first register of Active Grants and Subsidies, current as at 23 July 2021, that lists programs funded by Queensland Government, jointly funded by the Queensland and Australian Governments, and funded by the Australian Government;
- 2. Council publish the register of Active Grants and Subsidies on Council's website and note the register will be updated and presented to Council on a six-monthly basis, and updated on the Council's website, as required; and
- 3. Council acknowledge the preparation and publishing of the Register supports Council's deliberate strategy and ongoing commitment to being open and transparent, and ensures the community has clarity and an understanding of current grant and subsidy funded programs.

Moved: Cr Michael Enright Seconded: Cr Virginia West

That the General Manager's recommendation be adopted

Carried unanimously

| Funding body                                          | Funding program                                                                                     | Project/s                                                                                                                                                                                                                                                                                                                                                                                                                                                           | Type of funding | Total<br>funded<br>amount<br>(excl GST) | Total Council<br>contribution<br>(declared in<br>application)<br>(excl GST) | Third party<br>contributions<br>(excl GST) | Forecast Total<br>Program Cost (excl<br>GST) | Forecast completion date |
|-------------------------------------------------------|-----------------------------------------------------------------------------------------------------|---------------------------------------------------------------------------------------------------------------------------------------------------------------------------------------------------------------------------------------------------------------------------------------------------------------------------------------------------------------------------------------------------------------------------------------------------------------------|-----------------|-----------------------------------------|-----------------------------------------------------------------------------|--------------------------------------------|----------------------------------------------|--------------------------|
| Government                                            | Department of Seniors, Disability<br>Services and Aboriginal Torres<br>Strait Islander Partnerships | Indigenous Language program                                                                                                                                                                                                                                                                                                                                                                                                                                         | Competitive     | \$5,000                                 | \$0                                                                         | \$0                                        | \$5,000                                      | 28/01/2022               |
|                                                       | Building our Regions Round 4                                                                        | Beaudesert Enterprise Precinct Expansion                                                                                                                                                                                                                                                                                                                                                                                                                            | Competitive     | \$5,000,000                             | \$5,722,300                                                                 | \$0                                        | \$10,722,300                                 | 1/11/2021                |
|                                                       | 2019 - 2020 Cycle Network Local<br>Government Grants Program                                        | Cycle Network Local Government Grants Program                                                                                                                                                                                                                                                                                                                                                                                                                       | Competitive     | \$498,171                               | \$498,171                                                                   | \$0                                        | \$996,342                                    | 31/10/2021               |
|                                                       | COVID19 Works for Queensland                                                                        | Beaudesert Swimming Pool - lighting Coronation Park Boonah - painting and fencing Boonah Cultural Centre - upgrade control system Lake Moogerah Electrical Safety upgrade DJ Smith Memorial Park, Canungra Jubilee Park, Beaudesert Multiple Transfer Stations - access road upgrade Tamborine Mountain Transfer Station Canungra Transfer Station Central Landfill Tiny Tots Playground, Boonah Tamborine Memorial Park Libraries RFID Infrastructure Installation | Allocated       | \$1,180,816                             | \$0                                                                         | \$0                                        | \$1,180,816                                  | 31/10/2021               |
|                                                       | Unite and Recover Community<br>Stimulus Package<br>(Contestable)                                    | Lake Moogerah caravan park facilities upgrade                                                                                                                                                                                                                                                                                                                                                                                                                       | Competitive     | \$2,028,000                             | \$120,000                                                                   | \$0                                        | \$2,148,000                                  | 31/10/2021               |
|                                                       | Unite and Recover Community<br>Stimulus Package                                                     | Footpath Connections Public Amenity Upgrades and Replacements                                                                                                                                                                                                                                                                                                                                                                                                       | Allocated       | \$2,000,000                             | \$0                                                                         | \$0                                        | \$2,000,000                                  | 31/10/2021               |
|                                                       | Queensland Arts Showcase<br>Program                                                                 | Arts Dinners Live and Online South West Queensland                                                                                                                                                                                                                                                                                                                                                                                                                  | Competitive     | \$59,860                                | \$10,950                                                                    | \$21,120                                   | \$91,930                                     | 14/09/2021               |
| İ                                                     | First 5 Forever                                                                                     | Yugambeh Language Book for Children under 5<br>COVID Safe Story telling resources<br>Story Walk                                                                                                                                                                                                                                                                                                                                                                     | Competitive     | \$25,550                                | \$0                                                                         | \$0                                        | \$25,550                                     | 30/08/2021               |
|                                                       | Queensland Destination Events<br>Program - Round 1                                                  | Eat Local Week / Winter Harvest Festival (over 3 years)                                                                                                                                                                                                                                                                                                                                                                                                             | Competitive     | \$150,000                               | \$0                                                                         | \$0                                        | \$150,000                                    | 30/07/2021               |
|                                                       | State Library Grant                                                                                 | Subsidy for Scenic Rim Regional Council libraries                                                                                                                                                                                                                                                                                                                                                                                                                   | Allocated       | \$200,474                               | \$0                                                                         | \$0                                        | \$200,474                                    | 30/06/2021               |
|                                                       | Transport Infrastructure<br>Development Scheme<br>(TIDS)                                            | Christmas Creek Rd<br>Wellington Bundock Drive<br>Kooralbyn Road                                                                                                                                                                                                                                                                                                                                                                                                    | Allocated       | \$637,250                               | \$792,750                                                                   | \$0                                        | \$1,430,000                                  |                          |
| Total Funding<br>Queensland<br>Government             |                                                                                                     |                                                                                                                                                                                                                                                                                                                                                                                                                                                                     |                 | \$20,238,981                            | \$7,699,336                                                                 | \$21,120                                   | \$27,959,437                                 |                          |
| Total Funding<br>Council of<br>Mayors SEQ<br>(COMSEQ) |                                                                                                     |                                                                                                                                                                                                                                                                                                                                                                                                                                                                     |                 | \$635,650                               |                                                                             |                                            | \$635,650                                    |                          |