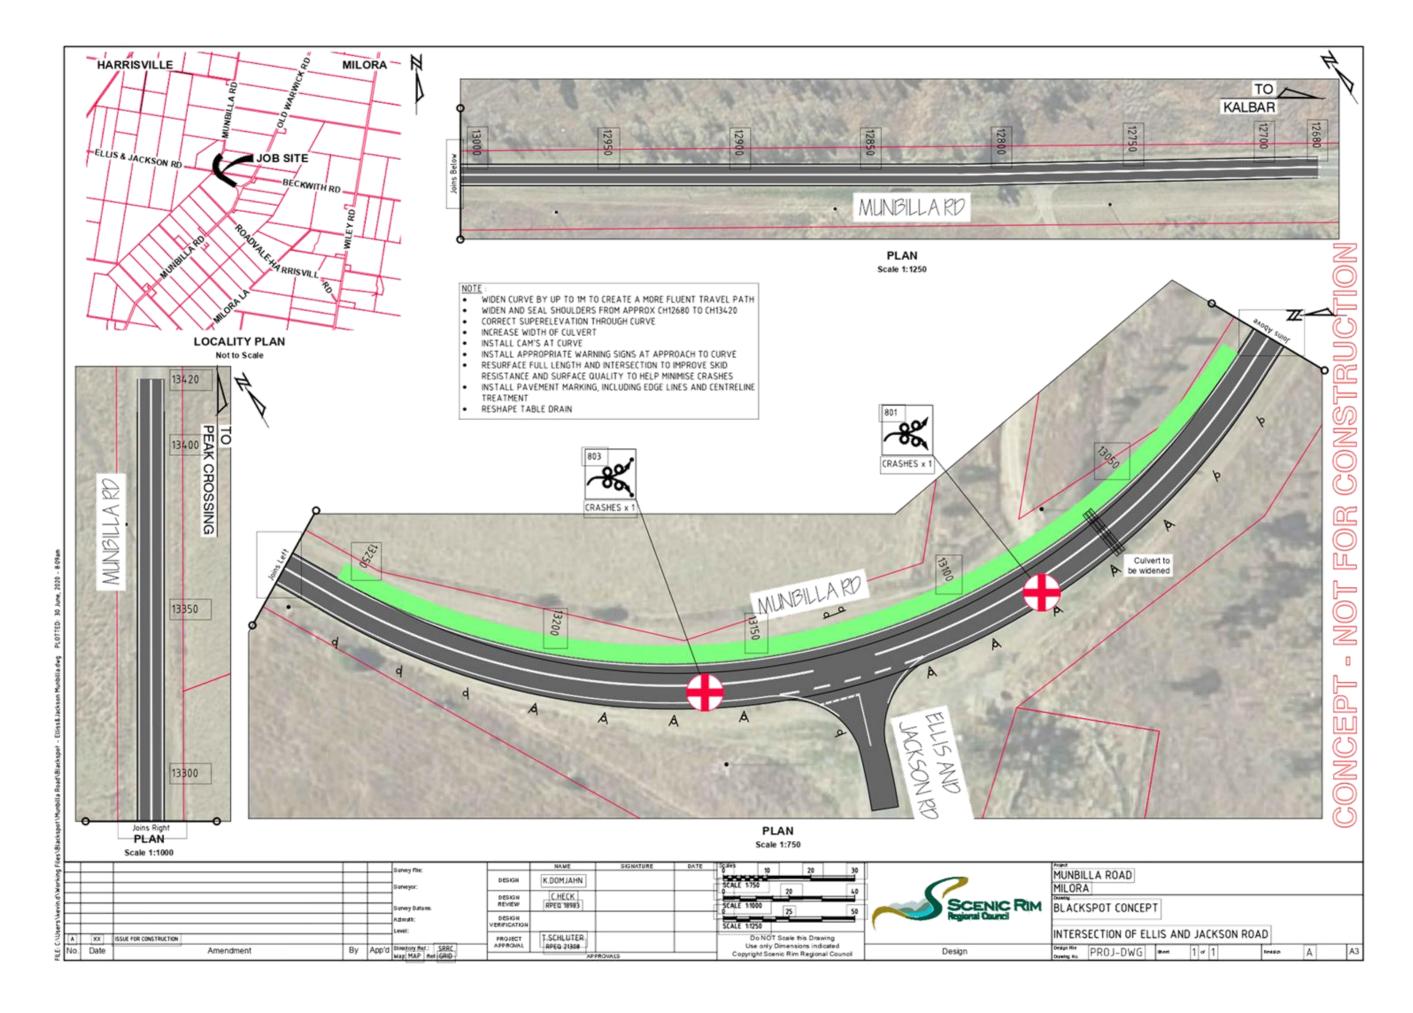

| Funding body                              | Funding program                                                                   | Project/s                                                                                                                                                                                                                                                                                                                         | Type of funding | Total<br>funded<br>amount<br>(excl GST)       | Total Council<br>contribution<br>(declared in<br>application)<br>(excl GST) | Third party<br>contributions<br>(excl GST) | Forecast Total<br>Program Cost (excl<br>GST) | Forecast completion date |
|-------------------------------------------|-----------------------------------------------------------------------------------|-----------------------------------------------------------------------------------------------------------------------------------------------------------------------------------------------------------------------------------------------------------------------------------------------------------------------------------|-----------------|-----------------------------------------------|-----------------------------------------------------------------------------|--------------------------------------------|----------------------------------------------|--------------------------|
|                                           | Bridges Renewal Program Round<br>4                                                | Spring Creek Bridge<br>Keaveny Bridge                                                                                                                                                                                                                                                                                             | Competitive     | \$1,400,000                                   | \$4,987,475                                                                 | \$0                                        | \$6,387,475                                  | 30/06/2022               |
| Australian<br>Government                  | Roads to Recovery Program<br>2019-2024                                            | Scenic Rim Regional Council Life of program allocation<br>\$5,445,263                                                                                                                                                                                                                                                             | Allocated       |                                               |                                                                             |                                            |                                              |                          |
|                                           | Roads to Recovery<br>2021/2022                                                    | Allocation for 2021/2022                                                                                                                                                                                                                                                                                                          | Allocated       | \$1,089,053                                   | 0                                                                           | 0                                          | \$1,089,053                                  | 30/06/2022               |
|                                           | Financial Assistance Grants to<br>Individual local government<br>bodies 2020-2021 | Identified Road Component<br>General Purpose Component                                                                                                                                                                                                                                                                            | Subsidy         | \$1,938,406<br>First payment for<br>2021/2022 | \$0                                                                         | \$0                                        | \$1,938,406                                  | 30/06/2022               |
|                                           | Regional Tourism Bushfire<br>Recovery                                             | Name change from Popera in the Paddock to The Long<br>Sunset, also change in location and date of event.<br>Tamborine Mountain Festival Unplugged                                                                                                                                                                                 | Competitive     | \$175,000                                     | \$0                                                                         | \$0                                        | \$175,000                                    | 31/05/2022               |
|                                           | Drought Communities Programme<br>Extension                                        | The Long Sunset Development of an Adverse Event Plan Drought and Resilience Coordinator Industry Cluster Group Program Land Management Workshops Mental Health First Aid Training Targeting Waterway Weeds Install or upgrade water tanks at rural Community Halls Upskilling within the Agricultural Sector Mt Alford Playground | Allocated       | \$1,000,000                                   | \$0                                                                         | \$0                                        | \$1,000,000                                  | 31/03/2022               |
|                                           | Driver Reviver Site Upgrade<br>Program - Round 2                                  | Rathdowney Driver Reviver Sinage                                                                                                                                                                                                                                                                                                  | Competitive     | \$35,223                                      | \$0                                                                         | \$0                                        | \$35,223                                     | 30/11/2021               |
|                                           | Queensland Disaster Resilience<br>Fund<br>(Prepared Communities Fund)             | Engage Resilience Project Officer                                                                                                                                                                                                                                                                                                 | Competitive     | \$162,000                                     | \$30,000                                                                    | \$0                                        | \$192,000                                    | 31/12/2021               |
|                                           | Building Better Regions Fund<br>Round 3                                           | Adventure/Eco Tourism Strategy and Capability<br>Development                                                                                                                                                                                                                                                                      | Competitive     | \$47,500                                      | \$47,500                                                                    | \$0                                        | \$95,000                                     | 30/09/2021               |
|                                           | Blackspot funding                                                                 | Beechmont Road                                                                                                                                                                                                                                                                                                                    | Competitive     | \$982,000                                     | \$0                                                                         | \$0                                        | \$982,000                                    | 30/06/2021               |
|                                           | Roads to Recovery<br>2020/2021                                                    | Allocation for 2020/2021                                                                                                                                                                                                                                                                                                          | Allocated       | \$1,089,053                                   | 0                                                                           | 0                                          | \$1,089,053                                  | 30/06/2021               |
| Total Funding<br>Australian<br>Government |                                                                                   |                                                                                                                                                                                                                                                                                                                                   |                 | \$26,049,132                                  | <b>\$</b> 18, <b>5</b> 53,439                                               |                                            | \$44,602,571                                 |                          |