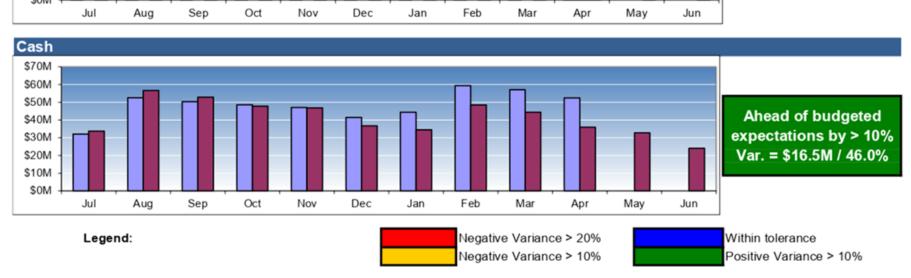

sulted in a combined negative variance of \$3.899 million for these programs (refer Appendix 1A for detail).

Capital expenditure: \$14.915 million below budgeted expectations

Cash: \$16.513 million higher than budgeted expectations

- · Better than budgeted operating surplus
- Capital expenditure lower than budget
- Offset by
- Capital revenue lower than budget
- Asset sales lower than budget
- · Movement in payables and receivables

Other Outstanding Debtors amount to \$3.3 million of which Recoverable Works represents \$1.9 million.

Additional information has been added this month as follows:

- Appendix 1 Breakup of Capital Revenue and Grant Expenditure
- Appendix 2 History of Capital Expenditure and Asset Sales Budgets from Original Budget to Current Revised Budget

Page 1 of 10





Page 2 of 10



## 2. STATEMENT OF COMPREHENSIVE INCOME

| 2. STATEMENT OF COMPREHENSIVE INCOME                                   |             |                              |                               |