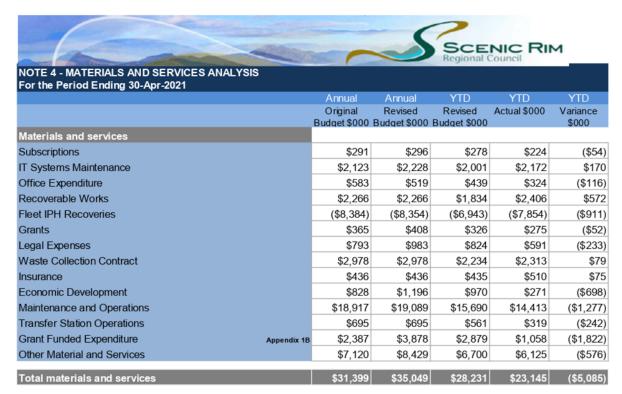

| \$1,398                              | \$1,398                           | \$1,282      | (\$115            |
| Tax Equivalents - Urban Utilities                                             | \$694                        | \$694                                | \$520                             | \$700        | \$180             |
| Other                                                                         | \$1,251                      | \$995                                | \$806                             | \$709        | (\$96             |
|                                                                               |                              |                                      |                                   |              |                   |

Page 5 of 10



#### **5. CAPITAL EXPENDITURE**

| CAPITAL EXPENDITURE                                 |                       |                          |                         |                         |              |                   |
|-----------------------------------------------------|-----------------------|--------------------------|-------------------------|-------------------------|--------------|-------------------|
| For the Period Ending 30-Apr-2021                   |                       |                          |                         |                         |              |                   |
|                                                     |                       | Annual                   | Annual                  | YTD                     | YTD          | YTD