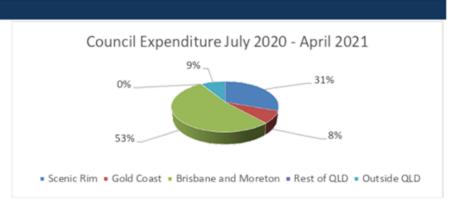

|                     |                          |
| Cash in bank accounts           | On Call   | \$65                | 0.10%         | 30/04/2021          | 0                   | A1+                      |
| Total cash                      |           | \$65                |               |                     |                     |                          |
| TOTAL CASH AND INVESTMENTS      |           | \$54,811            |               | tatement of Finance |                     |                          |

| INVESTMENT INTEREST RATE PERFORMANCE |       |
|--------------------------------------|-------|
| Weighted Average Interest Rate       | 0.49% |
| Target Interest Rate (RBA cash rate) | 0.10% |
| Investment Policy Adhered to?        | Yes   |

# 7. ADDITIONAL INFORMATION





|                                                  | Scenic<br>Rim<br>\$M | Gold Coast | Brisbane /<br>Moreton<br>\$M | Rest of QLD<br>\$M | Outside QLD<br>\$M | Total<br>\$M |
|--------------------------------------------------|----------------------|------------|------------------------------|--------------------|--------------------|--------------|
| Council Expenditure 01 July 2016 to 30 June 2020 | \$78.6               | \$23.3     | \$140.8                      | \$1.2              | \$26.0             | \$269.9      |
| Council Expenditure 01 July 2020 to 30-Apr-2021  | \$14.1               | \$3.6      | \$24.3                       | \$0.1              | \$4.0              | \$46.1       |

# HARDSHIP APPLICATIONS

|                                                           | Fi