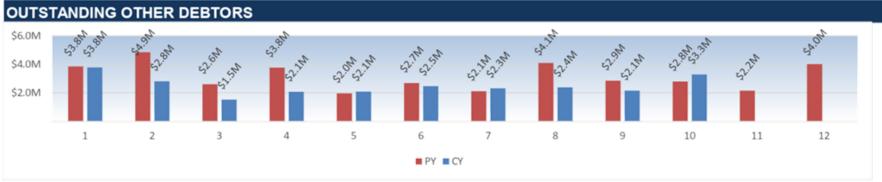

$2,051*          | \$1,116** |
| Planning - Infrastructure Charges     | \$88              | \$0     | \$146             | \$146     |
| Rural Fire                            | \$20              | \$13    | \$21              | \$15      |
| Community Infrastructure Levy         | \$508             | \$336   | \$458             | \$331     |
| Waste Disposal Levy                   | \$36              | \$24    | \$39              | \$29      |
| Total rates debtors outstanding       | \$4,760           | \$2,972 | \$3,403           | \$2,149   |

<sup>\*</sup> General Rates total in Total Levy Arrears April 2020 includes \$1.551M in prepayments offsetting totals

<sup>\*\*</sup> General Rates total in Total Current Levy Arrears April 2020 includes \$1.466M in prepayments offsetting totals



Example: Recoverable Works, Interest Receivable, Tipping Fees, etc.



Page 8 of 10

|                                                                 | Annual       | Annual       | YTD     | YTD          | YTD      |
|-----------------------------------------------------------------|--------------|--------------|---------|--------------|----------|
|                                                                 | Original     | Revised      | Revised | Actual \$000 | Variance |
|                                                                 |              | Budget \$000 |         |              | \$000    |
| 621003 - State Library Grant                                    | \$197        | \$200        | \$150   | \$150        | \$0      |
| 621005 - Transport Infrastructure Develop