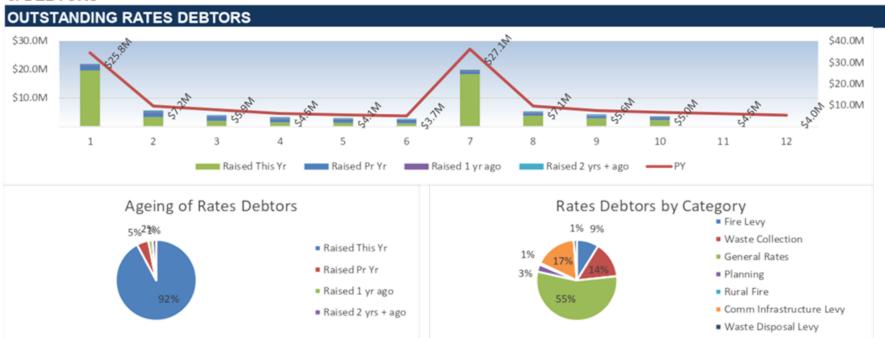

|-----------|
| 2019-2020 Applications Approved                           | 12        | 0     | 17      | 2         |
| 2020-2021 Current Period                                  |           |       |         |           |
| Applications Sent (excludes direct download from website) | 0         | 0     | 0       | 0         |
| Applications Received                                     | 1         | 0     | 0       | 0         |
| Applications Approved                                     | 0         | 0     | 0       | 0         |
| Applications Currently Under Review                       | 3         | 0     | 0       | 6         |
| Applications Ineligible / Withdrawn                       | 0         | 0     | 0       | 0         |

Page 7 of 10

Ordinary Meeting Minutes



## 8. DEBTORS



| Outstanding Rates Debtors by Category | As at 30-Apr-2021 |         | As at 30-Apr-2020 |           |
|---------------------------------------|-------------------|---------|-------------------|-----------|
|                                       | Total Levy        | Current | Total Levy        | Current   |
|                                       | \$'000            | Levy    | \$'000            | Levy      |
|                                       |                   | \$'000  |                   | \$'000    |
| Fire Levy                             | \$269             | \$176   | \$274             | \$201     |
| Waste Collection                      | \$440             | \$293   | \$414             | \$312     |
| General Rates                         | \$3,398           | \$2,130