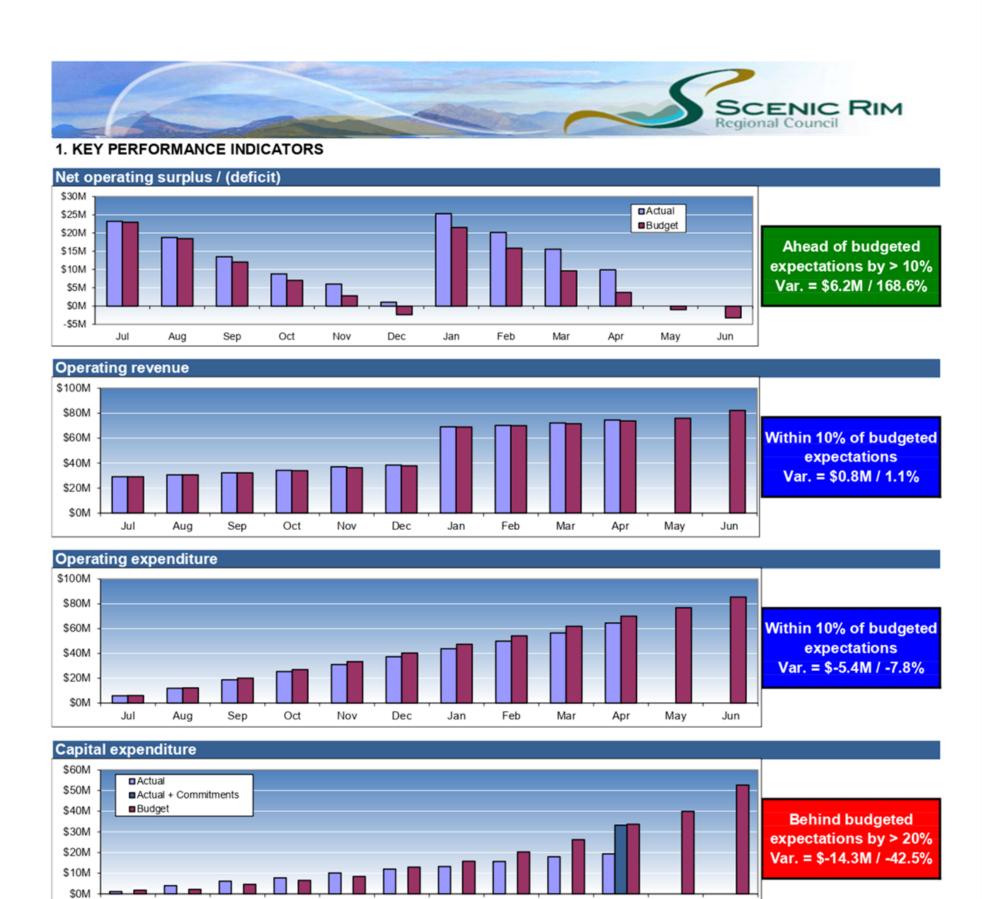

resulted in a combined negative variance of \$3.899 million for these programs (refer Appendix 1A for detail).

Capital expenditure: \$14.915 million below budgeted expectations

Cash: \$16.513 million higher than budgeted expectations

- · Better than budgeted operating surplus
- Capital expenditure lower than budget
- Offset by
- Capital revenue lower than budget
- Asset sales lower than budget
- · Movement in payables and receivables

Other Outstanding Debtors amount to \$3.3 million of which Recoverable Works represents \$1.9 million.

Additional information has been added this month as follows:

- Appendix 1 Breakup of Capital Revenue and Grant Expenditure
- Appendix 2 History of Capital Expenditure and Asset Sales Budgets from Original Budget to Current Revised Budget

Page 1 of 10





Page 2 of 10



## 2. STATEMENT OF COMPREHENSIVE INCOME

| 2. STATEMENT OF COMPREHENSIVE INCOME                                   |             |                              |                               |